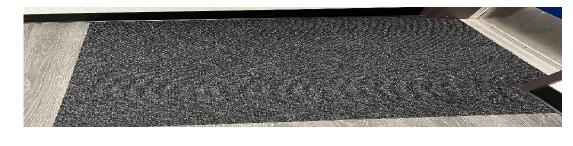

ALL SITE RESTROOMS RECIEVING

AND NEW FLOORING

TYP. WALK-OFF MAT - WALK RIGHT IN II 00590 / CHARCOAL - AT ALL EXTERIOR DOOR LOCATIONS SITE WIDE.DIMENSIONS AS DENOTED WITHIN SPEC 096816