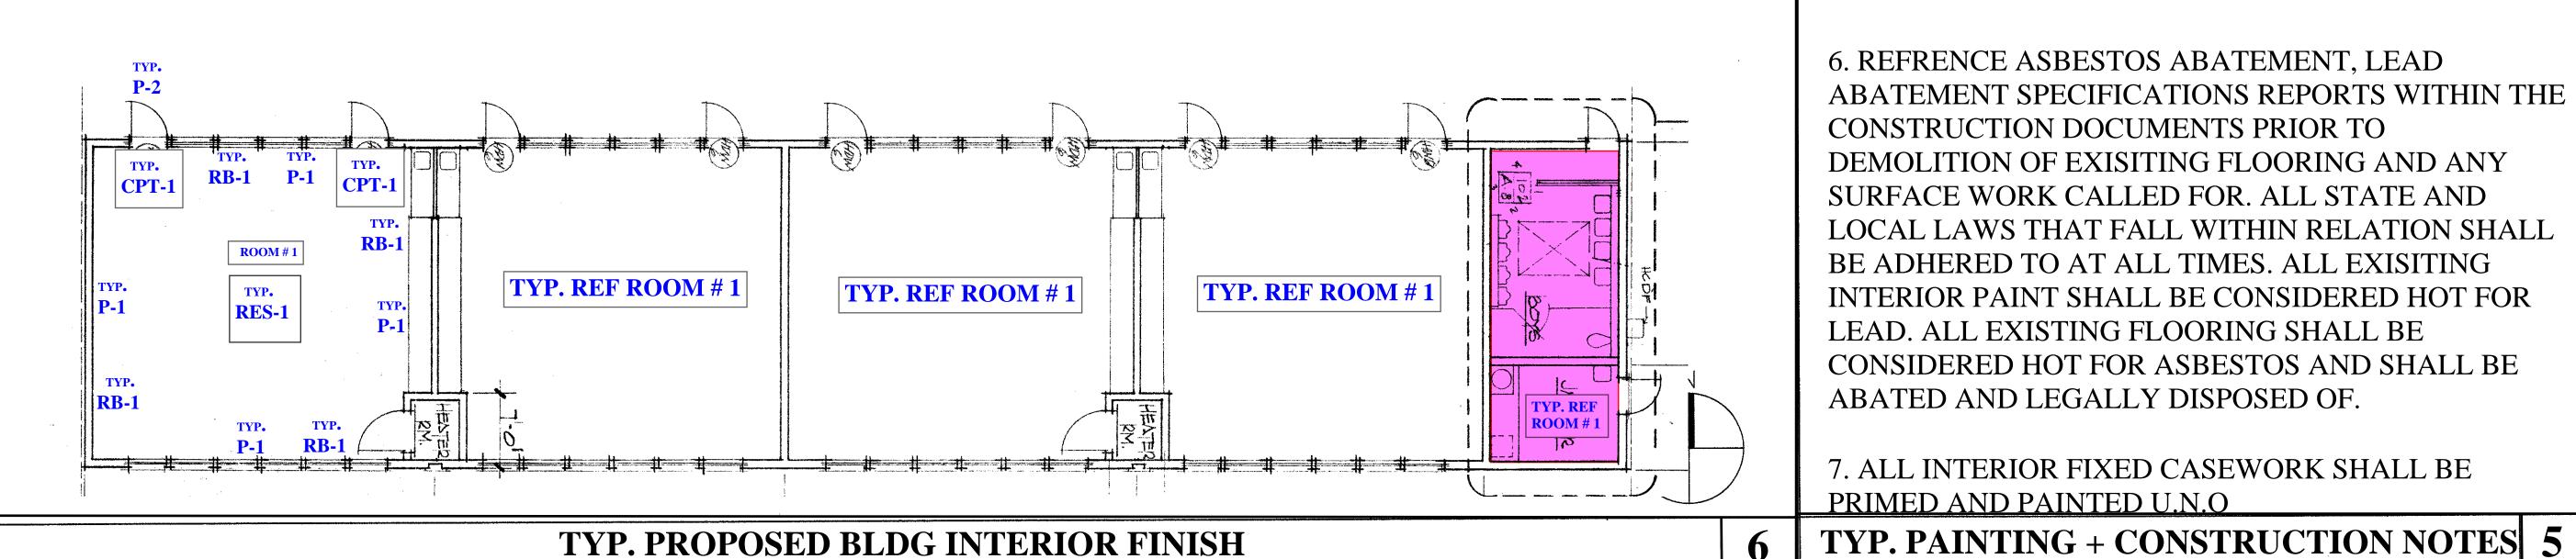

6. REFRENCE ASBESTOS ABATEMENT, LEAD ABATEMENT SPECIFICATIONS REPORTS WITHIN THE ABATED AND LEGALLY DISPOSED OF.

7. ALL INTERIOR FIXED CASEWORK SHALL BE PRIMED AND PAINTED U.N.O

EGG-SHEL COMP (DOO3) DEW341 SWISS COFFEE

START OF PAINTING WORK.

3. FIELD VERIFY ALL CONDITIONS PRIOR TO **PROCEEDING** 

ORDERING OF MATERIALS, PROVIDE THE

CONSTRUCTION DOCUMENTS PRIOR TO DEMOLITION OF EXISITING FLOORING AND ANY SURFACE WORK CALLED FOR. ALL STATE AND LOCAL LAWS THAT FALL WITHIN RELATION SHALL BE ADHERED TO AT ALL TIMES. ALL EXISITING INTERIOR PAINT SHALL BE CONSIDERED HOT FOR LEAD. ALL EXISTING FLOORING SHALL BE CONSIDERED HOT FOR ASBESTOS AND SHALL BE