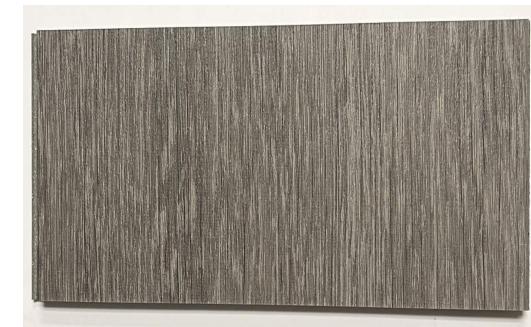

ECT. WILL BE MOVED BY THE

DENOTED ON THE CONTRACT

DOCUMENTS, SPECIFICATIONS

SCHEDULE.

TYP. RUBBER BASE MOLDING - COVE STICK RB-1 4" 1/8" 00001/CARBON AT ALL LOCATIONS RECEIVING NEW FLOORING

RES-

TYP. ALL SITE BLDGS INTERIORS