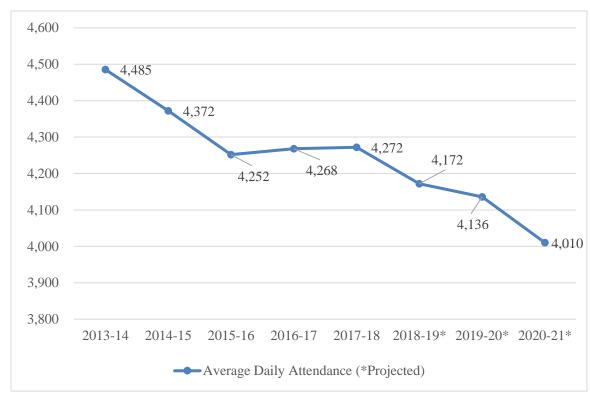

#### AVERAGE DAILY ATTENDANCE

Average Daily Attendance (ADA) is projected to be 95.5% of enrollment for Transitional Kindergarten and Kindergarten and 97% for first grade through eighth grade. The ADA for the 2018-19 school year is projected to be **4,172**. This does not include ADA for students at the County Office of Education or Non-Public Schools.

ADA projections are used for calculating the Local Control Funding Formula (LCFF) Revenues. For a declining enrollment District, the State allows the LCFF Revenues to be calculated using the prior year ADA. Prior year ADA was 4,272. Therefore, 2018-19 LCFF Revenues are calculated using 2017-18 actual ADA. The District is also projecting an enrollment decline for the 2019-20 and

2020-21 school years; therefore LCFF Revenues for these years have been calculated using prior year ADA projections.