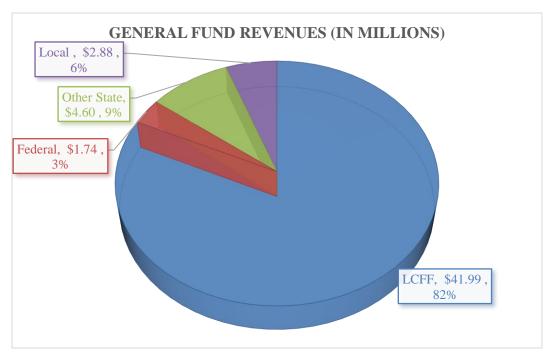

# **Local Control Funding Formula**

Approximately, 83% of the General Fund's revenues is generated by the Local Control Funding Formula (LCFF). Property tax receipts (local sources), and Education Protection Account (EPA) tax collections fund LCFF revenue, the balance is provided to the District as a state apportionment.

Using the LCFF Calculator provided by the Fiscal Crisis & Management Assistance Team (FCMAT), a state supported agency, the following factors were used to prepare the 2018-19 Budget Assumptions.

| Components of LCFF Target Entitlement |               |  |  |  |  |
|---------------------------------------|---------------|--|--|--|--|
|                                       |               |  |  |  |  |
| Base Grant                            | \$ 32,374,576 |  |  |  |  |
| K-3 Grade Span Adjustment             | 1,436,267     |  |  |  |  |
| Supplemental Grant                    | 4,868,761     |  |  |  |  |
| Concentration Grant                   | 2,873,922     |  |  |  |  |
| Add-Ons (TIIG & HTS)                  | 559,758       |  |  |  |  |
| Total                                 | \$ 42,113,284 |  |  |  |  |
|                                       |               |  |  |  |  |