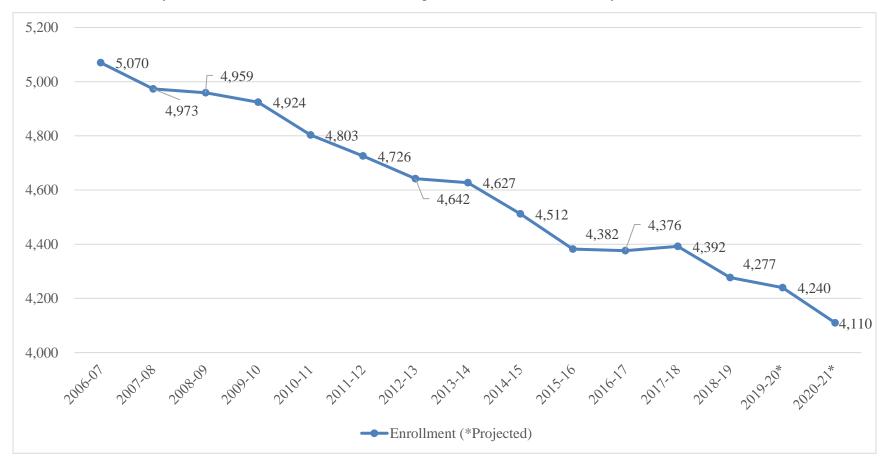

#### **ENROLLMENT PROJECTIONS**

Projected enrollment (excluding Expanded Transitional Kindergarten (ETK)) for the 2018-19 school year at adopted budget was 4,343. A projected decline of 1.92% or 84 students. Current enrollment (excluding ETK) per the California Longitudinal Pupil Achievement Data System (CALPADS) is 4,277. The District has experienced an decrease of 2.62% or 115 students from the prior school year.

For the 2019-20 and 2020-21 fiscal years, enrollment projections are determined by reviewing historical enrollment information and incorporating known future factors. The District uses a straight roll of enrollment method. For example, the enrollment in fourth grade for the 2018-19 school year will become the enrollment in fifth grade for the 2019-20 school year.