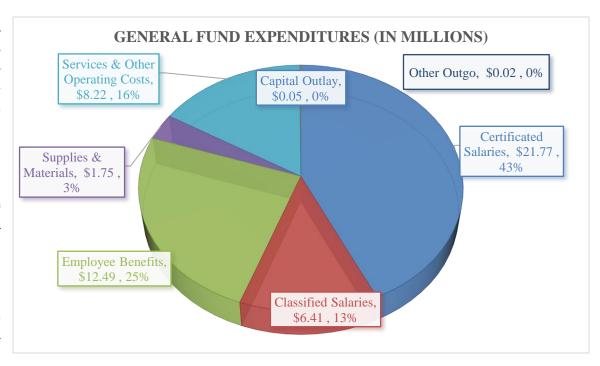

#### **GENERAL FUND EXPENDITURES**

The pie chart presented indicates that a majority (81%) of the General Fund expenditure budget is made up of salaries and benefits for District employees. These figures represent the combined General Fund unrestricted and restricted resources.