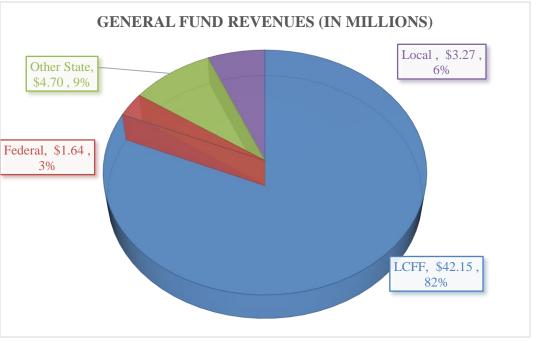

#### **GENERAL FUND REVENUES**

The major classifications for revenues in the General Fund are:

- LCFF Revenues are used to record state aid apportionment for both base and supplemental/concentration funding, County and District local property taxes.
- Federal Revenues record the grant and award revenues received directly from the federal government as well as the federal revenue for which the state or any other agency serves as a distributed agency (i.e. Special Education SELPA distributed Federal IDEA revenues)

# **Local Control Funding Formula**

Approximately, 81% of the General Fund's revenues is generated by the Local Control Funding Formula (LCFF). Property Tax receipts (local sources), Education Protection Account (EPA) tax collections fund LCFF revenue, and the balance is provided to the District as a State apportionment.

Using the LCFF Calculator provided by the Fiscal Crisis & Management Assistance Team (FCMAT), a state supported agency, the following factors were used to prepare the 2019-20 Budget Assumptions.

| Components of LCFF Target Entitlement |               |  |  |  |  |  |
|---------------------------------------|---------------|--|--|--|--|--|
|                                       |               |  |  |  |  |  |
| Base Grant                            | \$ 32,604,553 |  |  |  |  |  |
| K-3 Grade Span Adjustment             | 1,455,633     |  |  |  |  |  |
| Supplemental Grant                    | 4,863,113     |  |  |  |  |  |
| Concentration Grant                   | 2,791,232     |  |  |  |  |  |
| Add-Ons (TIIG & HTS)                  | 559,758       |  |  |  |  |  |
| Total                                 | \$ 42,274,289 |  |  |  |  |  |
|                                       |               |  |  |  |  |  |

### **Other State Revenue**

The District receives funding from the State in addition to the LCFF. The below table summarizes the various State revenues the District is projected to receiving in the 2019-20 fiscal year.

| Program                                                         | Amount          |  |  |
|-----------------------------------------------------------------|-----------------|--|--|
|                                                                 |                 |  |  |
| State Mental Health                                             | \$<br>149,809   |  |  |
| Mandate Cost Reimbursement                                      | 133,301         |  |  |
| Lottery (Unrestricted)                                          | 680,380         |  |  |
| Lottery (Restricted)                                            | 257,339         |  |  |
| ASES                                                            | 1,154,135       |  |  |
| STRS On-Behalf Pension Contribution                             | 1,550,895       |  |  |
| Special Education Early Intervention Preschool Grant (One-time) | 666,737         |  |  |
| Low Performing Student Block Grant                              | 110,090         |  |  |
| Other                                                           | <br>625         |  |  |
| Total State:                                                    | \$<br>4,703,311 |  |  |
|                                                                 |                 |  |  |

### **Federal Revenues**

The District receives funding from the Federal Government for various programs. The below table summarizes the Federal revenues the District is projected to receive in the 2019-20 fiscal year.

| Program                                                          | Amount          |  |  |
|------------------------------------------------------------------|-----------------|--|--|
|                                                                  |                 |  |  |
| Title I, Part A, Basic Grants Low-Income and Neglected           | \$<br>561,913   |  |  |
| Title II, Part A, Supporting Effective Instruction Local Grants  | 97,650          |  |  |
| Title III, English Learner Student Program                       | 69,349          |  |  |
| Title III, Immigrant Student Program                             | 1,624           |  |  |
| Title IV, Part A, Student Support and Academic Enrichment Grants | 71,429          |  |  |
| Title X McKinney-Vento Homeless Children Assistance Grant        | 52,815          |  |  |
| Special Education: IDEA                                          | 737,475         |  |  |
| Medi-Cal Administrative Activities (MAA)                         | 48,928          |  |  |
| Medi-Cal Billing Option                                          | 2,044           |  |  |
| Total Federal Revenue:                                           | \$<br>1,643,227 |  |  |
|                                                                  |                 |  |  |

# **Local Revenues**

The District receives funding from sources other than State and Federal sources generally recorded as Local revenue. The below table summarizes the various Local revenues the District is projected to receive in the 2019-20 fiscal year.

| Source                        | Amount          |
|-------------------------------|-----------------|
|                               |                 |
| Parcel Tax                    | \$<br>362,816   |
| Leases and Rentals            | 332,946         |
| Interest                      | 130,000         |
| Stone Soup                    | 293,758         |
| Special Education: Tuition    | 730,923         |
| AB602 SELPA Pass-Thru         | 873,073         |
| Site Donations                | 42,529          |
| LLEAF Grants                  | 29,393          |
| Heritage Arts Grant           | 10,589          |
| Community Redevelopment Funds | 350,000         |
| Barona Grant                  | 5,000           |
| Sport2 Grant                  | 7,855           |
| Other                         | <br>100,000     |
| Total Local Revenue:          | \$<br>3,268,882 |
|                               |                 |