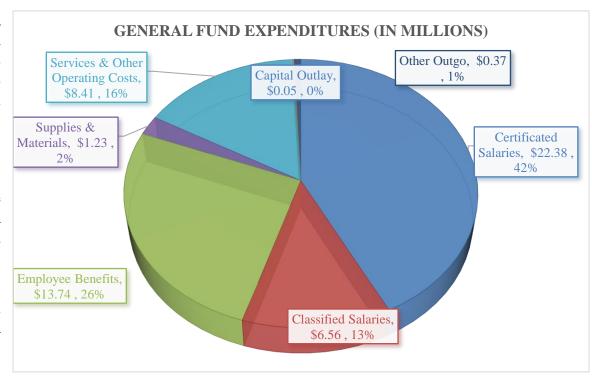

#### **GENERAL FUND EXPENDITURES**

The pie chart presented indicates that a majority (81%) of the General Fund expenditure budget is made up of salaries and benefits for District employees. These figures represent the combined General Fund unrestricted and restricted resources.

### **Employee Benefits**

Employee benefits are budgeted at \$13.74 million, of this amount \$9.64 million is applicable to benefits funded with unrestricted monies and \$4.10 million is applicable to benefits funded with categorical/restricted programs.