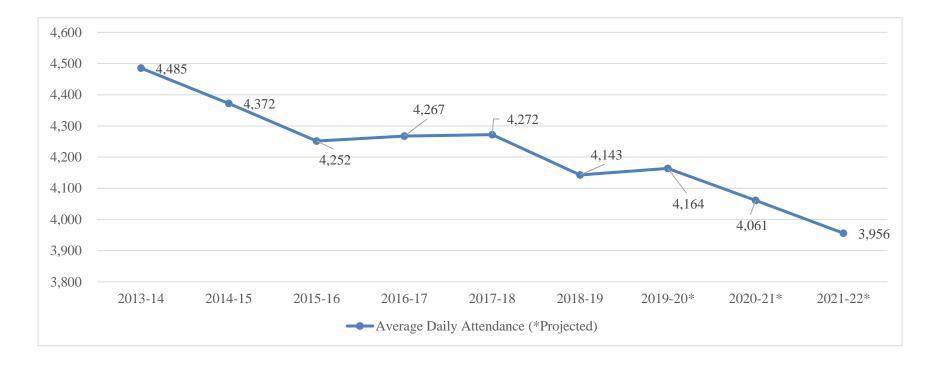

#### **AVERAGE DAILY ATTENDANCE**

The ADA for the 2019-20 school year is projected to be 4,164. This does not include ADA for students at the County Office of Education or Non-Public Schools. The following is the projected percent of enrollment by grade level being used to calculate ADA:

ADA projections are used for calculating the Local Control Funding Formula (LCFF) Revenues. For a declining enrollment District, the State allows the LCFF Revenues to be calculated using the higher of current or prior year ADA. Prior year ADA was 4,143. Therefore, 2019-20 LCFF revenues are calculated using current year actual ADA. The District is also projecting an enrollment decline for 2020-21 and 2021-22 school years; therefore LCFF revenues for these years have been calculated using prior year ADA projections.

# SUMMARY OF BUDGET ASSUMPTIONS

The following table summarizes the District's budget assumptions used in preparing its multi-year projections:

| 19-20 Projected | 20-21 Projected                                                      | 21-22 Projected                                                                                                                                                                                                                                                                                             |                                                                                                                                                                                                                                                                                                                                                                                                                                                                                                                      |
|-----------------|----------------------------------------------------------------------|-------------------------------------------------------------------------------------------------------------------------------------------------------------------------------------------------------------------------------------------------------------------------------------------------------------|----------------------------------------------------------------------------------------------------------------------------------------------------------------------------------------------------------------------------------------------------------------------------------------------------------------------------------------------------------------------------------------------------------------------------------------------------------------------------------------------------------------------|
| Budget          | Budget                                                               | Budget                                                                                                                                                                                                                                                                                                      | COMMENT                                                                                                                                                                                                                                                                                                                                                                                                                                                                                                              |
|                 |                                                                      |                                                                                                                                                                                                                                                                                                             |                                                                                                                                                                                                                                                                                                                                                                                                                                                                                                                      |
|                 |                                                                      |                                                                                                                                                                                                                                                                                                             |                                                                                                                                                                                                                                                                                                                                                                                                                                                                                                                      |
|                 |                                                                      |                                                                                                                                                                                                                                                                                                             |                                                                                                                                                                                                                                                                                                                                                                                                                                                                                                                      |
|                 |                                                                      |                                                                                                                                                                                                                                                                                                             |                                                                                                                                                                                                                                                                                                                                                                                                                                                                                                                      |
| 4,279.00        | 4,283.00                                                             | 4,177.00                                                                                                                                                                                                                                                                                                    | The District has experienced a increase in                                                                                                                                                                                                                                                                                                                                                                                                                                                                           |
| 4.00            | (106.00)                                                             | (109.00)                                                                                                                                                                                                                                                                                                    | enrollment for the 2019-20 school year, but                                                                                                                                                                                                                                                                                                                                                                                                                                                                          |
|                 |                                                                      |                                                                                                                                                                                                                                                                                                             | is projecting an enrollment decline for the                                                                                                                                                                                                                                                                                                                                                                                                                                                                          |
| 4,283.00        | 4,177.00                                                             | 4,068.00                                                                                                                                                                                                                                                                                                    | sequent two years.                                                                                                                                                                                                                                                                                                                                                                                                                                                                                                   |
|                 |                                                                      |                                                                                                                                                                                                                                                                                                             |                                                                                                                                                                                                                                                                                                                                                                                                                                                                                                                      |
| 4,163.66        | 4,061.38                                                             | 3,955.89                                                                                                                                                                                                                                                                                                    |                                                                                                                                                                                                                                                                                                                                                                                                                                                                                                                      |
| ŕ               | ŕ                                                                    | ŕ                                                                                                                                                                                                                                                                                                           |                                                                                                                                                                                                                                                                                                                                                                                                                                                                                                                      |
|                 |                                                                      |                                                                                                                                                                                                                                                                                                             | Funded ADA is the greater of current year                                                                                                                                                                                                                                                                                                                                                                                                                                                                            |
| 1 162 66        | 1 162 66                                                             | 1 061 29                                                                                                                                                                                                                                                                                                    | ADA or prior year ADA                                                                                                                                                                                                                                                                                                                                                                                                                                                                                                |
| 4,103.00        | 4,103.00                                                             | 4,001.38                                                                                                                                                                                                                                                                                                    | 1 ,                                                                                                                                                                                                                                                                                                                                                                                                                                                                                                                  |
|                 |                                                                      |                                                                                                                                                                                                                                                                                                             |                                                                                                                                                                                                                                                                                                                                                                                                                                                                                                                      |
| 7.702.00        | 7,070,00                                                             | 0.001.00                                                                                                                                                                                                                                                                                                    | TACOFIC TIPE DIRECTOR                                                                                                                                                                                                                                                                                                                                                                                                                                                                                                |
|                 | ŕ                                                                    | ŕ                                                                                                                                                                                                                                                                                                           | LACOE Guidelines - Bulletin 5137                                                                                                                                                                                                                                                                                                                                                                                                                                                                                     |
| 7,818.00        | 7,997.00                                                             | 8,214.00                                                                                                                                                                                                                                                                                                    | LACOE Guidelines - Bulletin 5137                                                                                                                                                                                                                                                                                                                                                                                                                                                                                     |
| 8,050.00        | 8,234.00                                                             | 8,457.00                                                                                                                                                                                                                                                                                                    | LACOE Guidelines - Bulletin 5137                                                                                                                                                                                                                                                                                                                                                                                                                                                                                     |
|                 |                                                                      |                                                                                                                                                                                                                                                                                                             |                                                                                                                                                                                                                                                                                                                                                                                                                                                                                                                      |
| 3.26%           | 2.29%                                                                | 2.71%                                                                                                                                                                                                                                                                                                       | LACOE Guidelines - Bulletin 5137                                                                                                                                                                                                                                                                                                                                                                                                                                                                                     |
|                 |                                                                      |                                                                                                                                                                                                                                                                                                             |                                                                                                                                                                                                                                                                                                                                                                                                                                                                                                                      |
| 71.39%          | 70.77%                                                               | 70.56%                                                                                                                                                                                                                                                                                                      |                                                                                                                                                                                                                                                                                                                                                                                                                                                                                                                      |
|                 |                                                                      |                                                                                                                                                                                                                                                                                                             |                                                                                                                                                                                                                                                                                                                                                                                                                                                                                                                      |
|                 |                                                                      |                                                                                                                                                                                                                                                                                                             |                                                                                                                                                                                                                                                                                                                                                                                                                                                                                                                      |
|                 | 4,279.00 4.00  4,283.00  4,163.66  7,702.00 7,818.00 8,050.00  3.26% | Budget         Budget           4,279.00         4,283.00           4.00         (106.00)           4,283.00         4,177.00           4,163.66         4,061.38           7,702.00         7,878.00           7,818.00         7,997.00           8,050.00         8,234.00           3.26%         2.29% | Budget         Budget         Budget           4,279.00         4,283.00         4,177.00           4.00         (106.00)         (109.00)           4,283.00         4,177.00         4,068.00           4,163.66         4,061.38         3,955.89           4,163.66         4,163.66         4,061.38           7,702.00         7,878.00         8,091.00           7,818.00         7,997.00         8,214.00           8,050.00         8,234.00         8,457.00           3.26%         2.29%         2.71% |