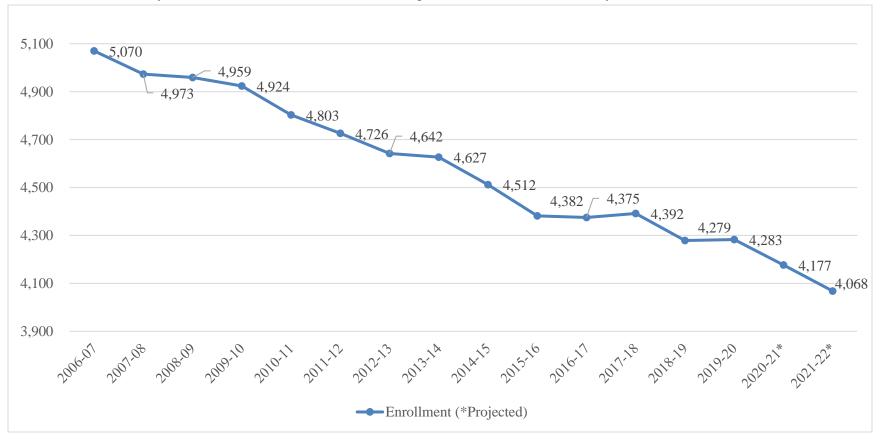

#### **ENROLLMENT PROJECTIONS**

Projected enrollment (excluding Expanded Transitional Kindergarten (ETK)) for the 2019-20 school year at adopted budget was 4,237. A projected decline of 0.94% or 40 students. Current enrollment (excluding ETK) is 4,283. The District has experienced an increase of 0.09% or 4 students from the prior school year.

For the 2020-21 and 2021-22 fiscal years, enrollment projections are determined by reviewing historical enrollment information and incorporating known future factors. The District uses a straight roll of enrollment method. For example, the enrollment in fourth grade for the 2019-20 school year will become the enrollment in fifth grade for the 2020-21 school year.

# SUMMARY OF BUDGET ASSUMPTIONS

The following table summarizes the District's budget assumptions used in preparing its multi-year projections:

| 19-20 Projected | 20-21 Projected                                                      | 21-22 Projected                                                                                                                                                                                                                                                                                             |                                                                                                                                                                                                                                                                                                                                                                                                                                                                                                                      |
|-----------------|----------------------------------------------------------------------|-------------------------------------------------------------------------------------------------------------------------------------------------------------------------------------------------------------------------------------------------------------------------------------------------------------|----------------------------------------------------------------------------------------------------------------------------------------------------------------------------------------------------------------------------------------------------------------------------------------------------------------------------------------------------------------------------------------------------------------------------------------------------------------------------------------------------------------------|
| Budget          | Budget                                                               | Budget                                                                                                                                                                                                                                                                                                      | COMMENT                                                                                                                                                                                                                                                                                                                                                                                                                                                                                                              |
|                 |                                                                      |                                                                                                                                                                                                                                                                                                             |                                                                                                                                                                                                                                                                                                                                                                                                                                                                                                                      |
|                 |                                                                      |                                                                                                                                                                                                                                                                                                             |                                                                                                                                                                                                                                                                                                                                                                                                                                                                                                                      |
|                 |                                                                      |                                                                                                                                                                                                                                                                                                             |                                                                                                                                                                                                                                                                                                                                                                                                                                                                                                                      |
|                 |                                                                      |                                                                                                                                                                                                                                                                                                             |                                                                                                                                                                                                                                                                                                                                                                                                                                                                                                                      |
| 4,279.00        | 4,283.00                                                             | 4,177.00                                                                                                                                                                                                                                                                                                    | The District has experienced a increase in                                                                                                                                                                                                                                                                                                                                                                                                                                                                           |
| 4.00            | (106.00)                                                             | (109.00)                                                                                                                                                                                                                                                                                                    | enrollment for the 2019-20 school year, but                                                                                                                                                                                                                                                                                                                                                                                                                                                                          |
|                 |                                                                      |                                                                                                                                                                                                                                                                                                             | is projecting an enrollment decline for the                                                                                                                                                                                                                                                                                                                                                                                                                                                                          |
| 4,283.00        | 4,177.00                                                             | 4,068.00                                                                                                                                                                                                                                                                                                    | sequent two years.                                                                                                                                                                                                                                                                                                                                                                                                                                                                                                   |
|                 |                                                                      |                                                                                                                                                                                                                                                                                                             |                                                                                                                                                                                                                                                                                                                                                                                                                                                                                                                      |
| 4,163.66        | 4,061.38                                                             | 3,955.89                                                                                                                                                                                                                                                                                                    |                                                                                                                                                                                                                                                                                                                                                                                                                                                                                                                      |
| ŕ               | ŕ                                                                    | ŕ                                                                                                                                                                                                                                                                                                           |                                                                                                                                                                                                                                                                                                                                                                                                                                                                                                                      |
|                 |                                                                      |                                                                                                                                                                                                                                                                                                             | Funded ADA is the greater of current year                                                                                                                                                                                                                                                                                                                                                                                                                                                                            |
| 1 162 66        | 1 162 66                                                             | 1 061 29                                                                                                                                                                                                                                                                                                    | ADA or prior year ADA                                                                                                                                                                                                                                                                                                                                                                                                                                                                                                |
| 4,103.00        | 4,103.00                                                             | 4,001.38                                                                                                                                                                                                                                                                                                    | 1 ,                                                                                                                                                                                                                                                                                                                                                                                                                                                                                                                  |
|                 |                                                                      |                                                                                                                                                                                                                                                                                                             |                                                                                                                                                                                                                                                                                                                                                                                                                                                                                                                      |
| 7.702.00        | 7,070,00                                                             | 0.001.00                                                                                                                                                                                                                                                                                                    | TACOFIC TIPE DIRECTOR                                                                                                                                                                                                                                                                                                                                                                                                                                                                                                |
|                 | ŕ                                                                    | ŕ                                                                                                                                                                                                                                                                                                           | LACOE Guidelines - Bulletin 5137                                                                                                                                                                                                                                                                                                                                                                                                                                                                                     |
| 7,818.00        | 7,997.00                                                             | 8,214.00                                                                                                                                                                                                                                                                                                    | LACOE Guidelines - Bulletin 5137                                                                                                                                                                                                                                                                                                                                                                                                                                                                                     |
| 8,050.00        | 8,234.00                                                             | 8,457.00                                                                                                                                                                                                                                                                                                    | LACOE Guidelines - Bulletin 5137                                                                                                                                                                                                                                                                                                                                                                                                                                                                                     |
|                 |                                                                      |                                                                                                                                                                                                                                                                                                             |                                                                                                                                                                                                                                                                                                                                                                                                                                                                                                                      |
| 3.26%           | 2.29%                                                                | 2.71%                                                                                                                                                                                                                                                                                                       | LACOE Guidelines - Bulletin 5137                                                                                                                                                                                                                                                                                                                                                                                                                                                                                     |
|                 |                                                                      |                                                                                                                                                                                                                                                                                                             |                                                                                                                                                                                                                                                                                                                                                                                                                                                                                                                      |
| 71.39%          | 70.77%                                                               | 70.56%                                                                                                                                                                                                                                                                                                      |                                                                                                                                                                                                                                                                                                                                                                                                                                                                                                                      |
|                 |                                                                      |                                                                                                                                                                                                                                                                                                             |                                                                                                                                                                                                                                                                                                                                                                                                                                                                                                                      |
|                 |                                                                      |                                                                                                                                                                                                                                                                                                             |                                                                                                                                                                                                                                                                                                                                                                                                                                                                                                                      |
|                 | 4,279.00 4.00  4,283.00  4,163.66  7,702.00 7,818.00 8,050.00  3.26% | Budget         Budget           4,279.00         4,283.00           4.00         (106.00)           4,283.00         4,177.00           4,163.66         4,061.38           7,702.00         7,878.00           7,818.00         7,997.00           8,050.00         8,234.00           3.26%         2.29% | Budget         Budget         Budget           4,279.00         4,283.00         4,177.00           4.00         (106.00)         (109.00)           4,283.00         4,177.00         4,068.00           4,163.66         4,061.38         3,955.89           4,163.66         4,163.66         4,061.38           7,702.00         7,878.00         8,091.00           7,818.00         7,997.00         8,214.00           8,050.00         8,234.00         8,457.00           3.26%         2.29%         2.71% |