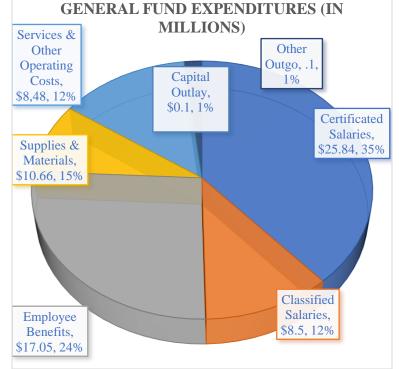

## **GENERAL FUND EXPENDITURES**

The pie chart presented indicates that a majority (71%) of the General Fund expenditure budget is

made up of salaries and benefits for District employees. These figures represent the combined General Fund unrestricted and restricted resources.

## **Employee Benefits**

Employee benefits are budgeted at \$17.05 million, of this amount \$10.59 million is applicable to benefits funded with unrestricted monies and \$6.46 million is applicable to benefits funded with categorical/restricted programs.