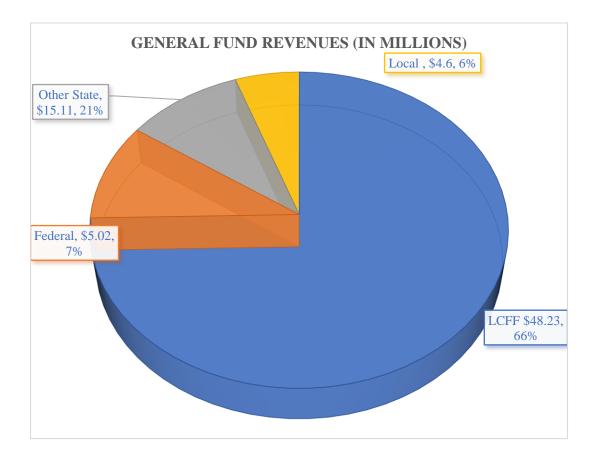

## **GENERAL FUND REVENUES**

The major classifications for revenues in the General Fund are:

- **LCFF Revenues** are used to record state aid apportionment for both base and supplemental/concentration funding, County and District local property taxes.
- Federal Revenues record the grant and award revenues received directly from the federal government as well as the federal revenue for which the state or any other agency serves as a distributed agency (i.e. Special Education SELPA distributed Federal IDEA revenues)
- Other State Revenue is revenues received from state sources other than state aid apportionments. Revenues received for Mandated Block Grant, Lottery, Mental Health Services Special Education, and state categorical programs.
- Local Revenues include the recording of interest earnings, leases, rentals, donations, grants and awards from other than federal or state agencies.

## Local Control Funding Formula

Approximately, 66% of the General Fund's revenues is generated by the Local Control Funding Formula (LCFF). Property Tax receipts (local sources), Education Protection Account (EPA) tax collections fund LCFF revenue, and the balance is provided to the District as a State apportionment.

Using the LCFF Calculator provided by the Fiscal Crisis & Management Assistance Team (FCMAT), a state supported agency, the following factors were used to prepare the 2022-23 Budget Assumptions.

| Component of LCFF Target Entitlement |              |  |  |  |  |
|--------------------------------------|--------------|--|--|--|--|
| Base Grant                           | \$37,201,307 |  |  |  |  |
| K-3 Grade Span Adjustment            | 1,649,605    |  |  |  |  |
| Supplemental Grant                   | 5,267,407    |  |  |  |  |
| Concentration Grant                  | 3,229,870    |  |  |  |  |
| Add-Ons (TIIG, HTS & TK)             | 890,286      |  |  |  |  |
| Total                                | \$48,238,475 |  |  |  |  |

#### Other State Revenue

The District receives funding from the State in addition to the LCFF. The table below summarizes the various State revenues including carryover the District is projected to receive in the 2022-23 fiscal year.

| Program                                                       | Amount       |
|---------------------------------------------------------------|--------------|
| State Mental Health                                           | \$403,256    |
| Special Education Early Intervention Preschool                | 302,310      |
| Mandate Cost Reimbursement                                    | 136,078      |
| Lottery (Unrestricted)                                        | 595,350      |
| Lottery (Restricted)                                          | 194,481      |
| ASES                                                          | 1,154,135    |
| STRS On-Behalf Pension Contribution                           | 2,451,884    |
| Classified School Employee Summer Assistance Program (CSESAP) | 95,000       |
| Kitchen Infrastructure Upgrade                                | 124,094      |
| Kitchen Infrastructure Training                               | 26,167       |
| Learning Recovery Support                                     | 336,394      |
| Arts, Music, and Instructional Materials Block Grant          | 2,320,476    |
| In-Person Instruction Grant                                   | 300,000      |
| Expanded Learning Opportunity                                 | 748,147      |
| Expanded Learning Opportunity-Paraprofessional                | 173,438      |
| Learning Recovery Emergency Block Grant                       | 2,000,000    |
| Expanded Learning Opportunity Program (ELOP)                  | 3,754,511    |
| Total State Funding:                                          | \$15,115,721 |

#### Local Revenues

The District receives funding from sources other than State and Federal sources generally recorded as Local revenue. The below table summarizes the various Local revenues the District is projected to receive in the 2022-23 fiscal year.

| Program                                    | Amount      |
|--------------------------------------------|-------------|
| Parcel Tax                                 | \$350,216   |
| Leases and Rentals                         | 354,389     |
| Interest                                   | 140,000     |
| Stone Soup                                 | 290,422     |
| AB602 SELPA Pass-Thru                      | 1,866,259   |
| Unrestricted Home to School Transportation | 715,235     |
| Interagency Agreements – SELPA             | 467,150     |
| Community Redevelopment Funds              | 350,000     |
| Other                                      | 75,000      |
| Total Local Revenue                        | \$4,608,671 |