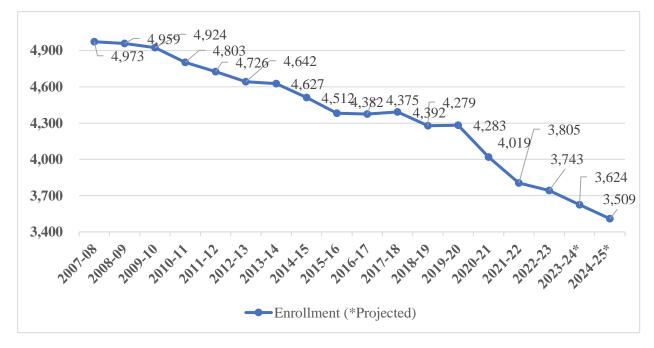

## **ENROLLMENT PROJECTIONS**

Projected enrollment (excluding Expanded Transitional Kindergarten (ETK)) for the 2022-23 school year at adopted budget was 3,726. A projected decline of 2.05% or 78 students from prior year. Current enrollment (excluding ETK) is 3,743. The District has experienced a decrease of 1.65% or 62 students from the prior school year.

For the 2023-24 and 2024-25 fiscal years, enrollment projections are determined by reviewing historical enrollment information and incorporating known future factors. The District uses a cohort survival enrollment method which looks at historical enrollment and measures the actual cohort survival rate and applies the rate for projecting future enrollment. For instance if 97.5% of

the 4<sup>th</sup> graders typically move on to 5<sup>th</sup> grade, the 97.5% rate is applied to the current number of 4<sup>th</sup> graders to determine the amount of 5<sup>th</sup> graders projected in 2023-2024.

# SUMMARY OF BUDGET ASSUMPTIONS

The following table summarizes the District's budget assumptions used in preparing its multiyear projections:

| Fiscal Year                       | 22-23 First<br>Interim | 23-24<br>Projected<br>Budget | 24-25<br>Projected<br>Budget | Comments                                                    |
|-----------------------------------|------------------------|------------------------------|------------------------------|-------------------------------------------------------------|
| Revenue Considerations            |                        |                              |                              |                                                             |
| Enrollment & ADA<br>Projections   |                        |                              |                              |                                                             |
| Prior Year District<br>Enrollment | 3,805                  | 3,743                        | 3,624                        |                                                             |
| Projected<br>Growth/(Decline)     | (62)                   | (119)                        | (115)                        | District anticipates<br>to experience<br>enrollment decline |
| Projected Enrollment              | 3,743                  | 3,624                        | 3,509                        |                                                             |
| Actual/Estimated ADA              | 3,513.18               | 3,401.49                     | 3,293.55                     |                                                             |
| Funded ADA                        | 3,995.58               | 3,783.66                     | 3,533.87                     | Funded ADA is 3-PY<br>ADA Average                           |
| Base Grants                       |                        |                              |                              |                                                             |
| К-З                               | 9,166                  | 9,659                        | 10,047                       | LACOE Bulletin 6608                                         |
| 4-6                               | 9,304                  | 9,805                        | 10,199                       | LACOE Bulletin 6608                                         |
| 7-8                               | 9,580                  | 10,059                       | 10,463                       | LACOE Bulletin 6608                                         |