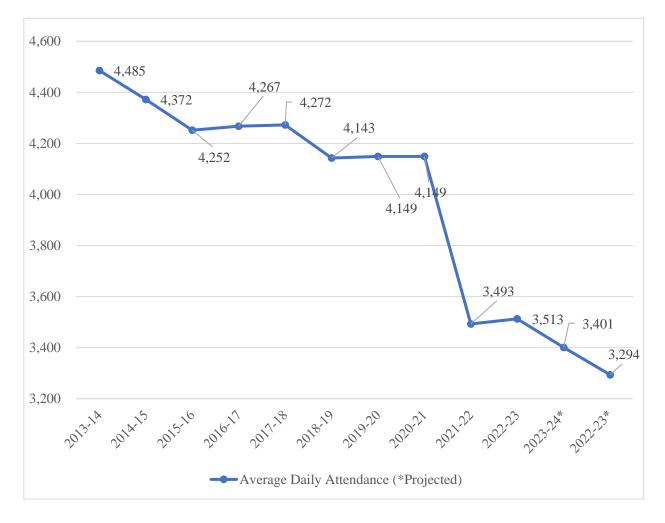

## AVERAGE DAILY ATTENDANCE (ADA)

The ADA for the 2022-23 school year is 3,513. This does not include ADA for students at the County Office of Education or Non-Public Schools. The following is the projected percent of attendance to enrollment 93.86% for 2022-2023, 93.86% for 2023-24 and 93.86% for 2024-25 school years respectfully.

ADA projections are used for calculating the Local Control Funding Formula (LCFF) Revenues. For a declining enrollment District, the State allows the LCFF Revenues to be calculated using the higher of current or prior year ADA. The District is projecting an enrollment decline for 2023-24 and 2024-25 school years; therefore LCFF revenues for these years have been calculated using prior year ADA projections.

# SUMMARY OF BUDGET ASSUMPTIONS

The following table summarizes the District's budget assumptions used in preparing its multiyear projections:

| Fiscal Year                       | 22-23 First<br>Interim | 23-24<br>Projected<br>Budget | 24-25<br>Projected<br>Budget | Comments                                                    |
|-----------------------------------|------------------------|------------------------------|------------------------------|-------------------------------------------------------------|
| Revenue Considerations            |                        |                              |                              |                                                             |
| Enrollment & ADA<br>Projections   |                        |                              |                              |                                                             |
| Prior Year District<br>Enrollment | 3,805                  | 3,743                        | 3,624                        |                                                             |
| Projected<br>Growth/(Decline)     | (62)                   | (119)                        | (115)                        | District anticipates<br>to experience<br>enrollment decline |
| Projected Enrollment              | 3,743                  | 3,624                        | 3,509                        |                                                             |
| Actual/Estimated ADA              | 3,513.18               | 3,401.49                     | 3,293.55                     |                                                             |
| Funded ADA                        | 3,995.58               | 3,783.66                     | 3,533.87                     | Funded ADA is 3-PY<br>ADA Average                           |
| Base Grants                       |                        |                              |                              |                                                             |
| К-З                               | 9,166                  | 9,659                        | 10,047                       | LACOE Bulletin 6608                                         |
| 4-6                               | 9,304                  | 9,805                        | 10,199                       | LACOE Bulletin 6608                                         |
| 7-8                               | 9,580                  | 10,059                       | 10,463                       | LACOE Bulletin 6608                                         |