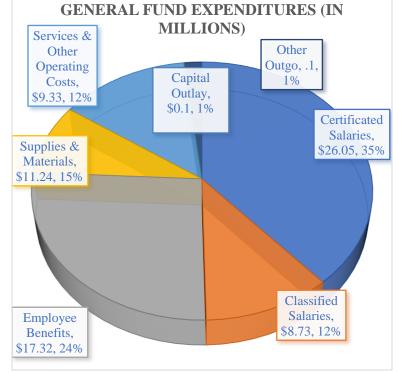

## **GENERAL FUND EXPENDITURES**

The pie chart presented indicates that a majority (71%) of the General Fund expenditure budget is

made up of salaries and benefits for District employees. These figures represent the combined General Fund unrestricted and restricted resources.

## **Employee Benefits**

Employee benefits are budgeted at \$17.32 million, of this amount \$10.80 million is applicable to benefits funded with unrestricted monies and \$6.52 million is applicable to benefits funded with categorical/restricted programs.