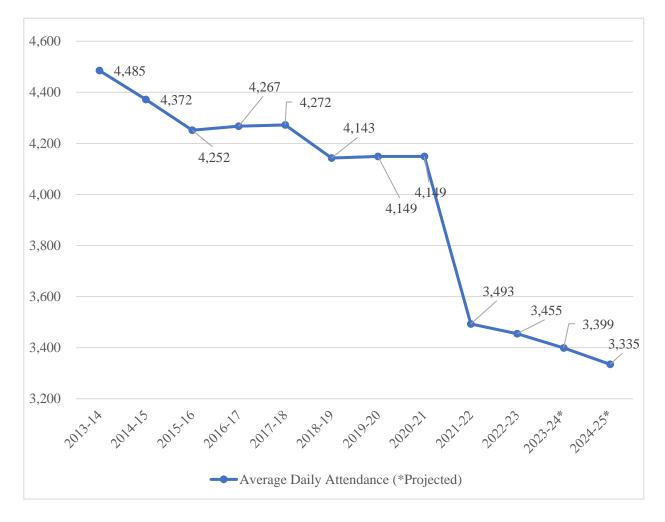

## AVERAGE DAILY ATTENDANCE (ADA)

The ADA for the 2022-23 school year is 3,455.02. This does not include ADA for students at the County Office of Education or Non-Public Schools. The following is the projected percent of attendance to enrollment 92,73% for 2022-2023, 92.73% for 2023-24 and 92.73% for 2024-25 school years respectfully.

ADA projections are used for calculating the Local Control Funding Formula (LCFF) Revenues. For a declining enrollment District, the State allows the LCFF Revenues to be calculated using the higher of current or prior year ADA. The District is projecting an enrollment decline for 2023-24 and 2024-25 school years; therefore LCFF revenues for these years have been calculated using prior year ADA projections.