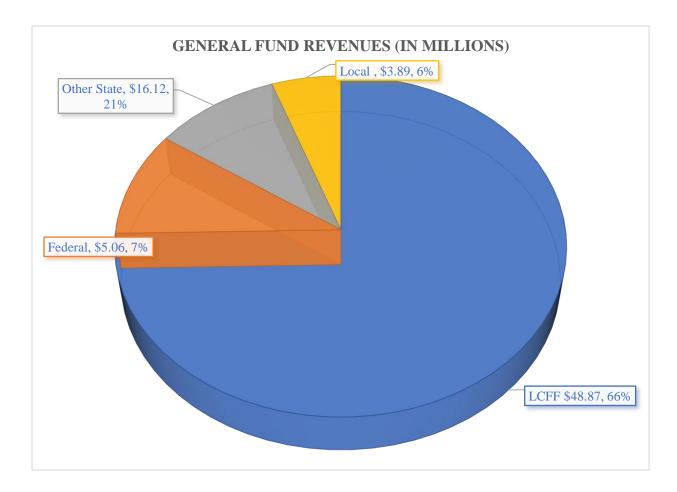

## **GENERAL FUND REVENUES**

The major classifications for revenues in the General Fund are:

- **LCFF Revenues** are used to record state aid apportionment for both base and supplemental/concentration funding, County and District local property taxes.
- **Federal Revenues** record the grant and award revenues received directly from the federal government as well as the federal revenue for which the state or any other agency serves as a distributed agency (i.e. Special Education SELPA distributed Federal IDEA revenues)
- Other State Revenue is revenues received from state sources other than state aid apportionments. Revenues received for Mandated Block Grant, Lottery, Mental Health Services Special Education, and state categorical programs.
- Local Revenues include the recording of interest earnings, leases, rentals, donations, grants and awards from other than federal or state agencies.

## Local Control Funding Formula

Approximately, 66% of the General Fund's revenues is generated by the Local Control Funding Formula (LCFF). Property Tax receipts (local sources), Education Protection Account (EPA) tax collections fund LCFF revenue, and the balance is provided to the District as a State apportionment.

Using the LCFF Calculator provided by the Fiscal Crisis & Management Assistance Team (FCMAT), a state supported agency, the following factors were used to prepare the 2022-23 Budget Assumptions.

| Component of LCFF Target Entitlement |              |  |  |  |
|--------------------------------------|--------------|--|--|--|
| Base Grant                           | \$37,201,142 |  |  |  |
| K-3 Grade Span Adjustment            | 1,651,282    |  |  |  |
| Supplemental Grant                   | 5,427,683    |  |  |  |
| Concentration Grant                  | 3,750,231    |  |  |  |
| Add-Ons (TIIG, HTS & TK)             | 846,684      |  |  |  |
| Total                                | \$48,877,022 |  |  |  |