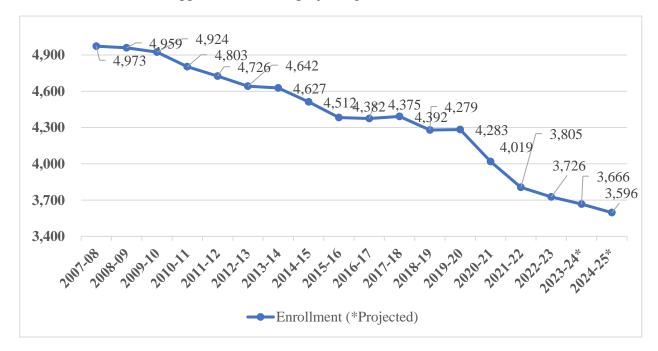

#### **ENROLLMENT PROJECTIONS**

Current enrollment (excluding Expanded Transitional Kindergarten (ETK)) is 3,726.

For the 2023-24 and 2024-25 fiscal years, enrollment projections are determined by reviewing historical enrollment information and incorporating known future factors. The District uses a cohort survival enrollment method which looks at historical enrollment and measures the actual cohort survival rate and applies the rate for projecting future enrollment. For instance if 97.5% of

the 4<sup>th</sup> graders typically move on to 5<sup>th</sup> grade, the 97.5% rate is applied to the current number of 4<sup>th</sup> graders to determine the amount of 5<sup>th</sup> graders projected in 2023-2024.