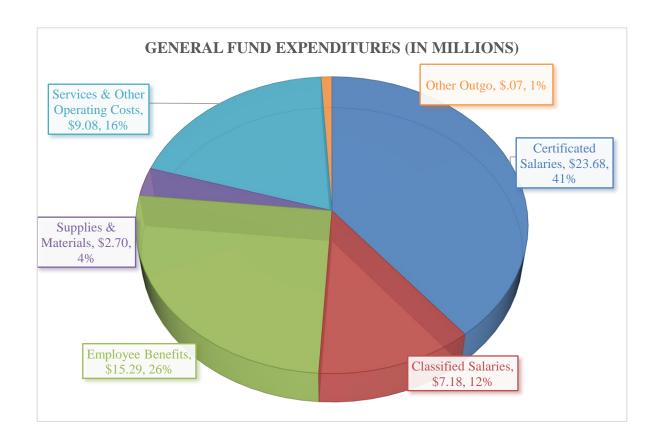

# **GENERAL FUND EXPENDITURES**

The pie chart presented indicates that a majority (79%) of the General Fund expenditure budget is made up of salaries and benefits for District employees. These figures represent the combined General Fund unrestricted and restricted resources.

# **Employee Benefits**

Employee benefits are budgeted at \$15.29 million of this amount \$9.47 million is applicable to benefits funded with unrestricted monies and \$5.82 million is applicable to benefits funded with categorical/restricted programs.