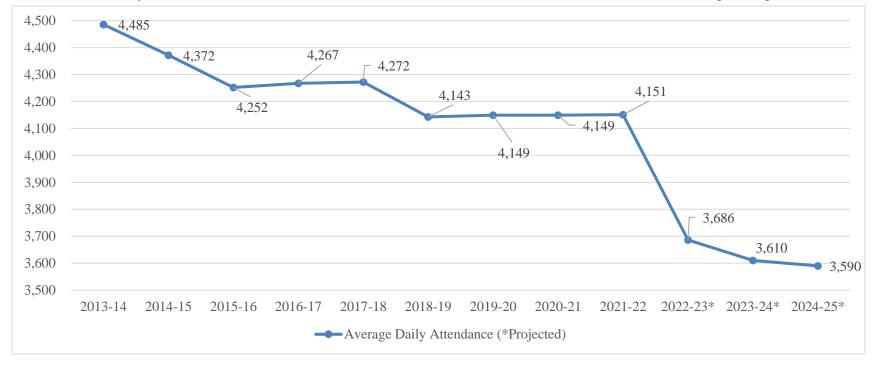

#### AVERAGE DAILY ATTENDANCE

The ADA for the 2022-23 school year is projected to be 3,610.29. This does not include ADA for students at the County Office of Education or Non-Public Schools. Due to the impact of absences related to COVID-19, the District is utilizing a 96.89% ADA percent to enrollment ADA ratio for the 2022-2023, 2023-2024 and 2024-2025.

ADA projections are used for calculating the Local Control Funding Formula (LCFF) Revenues. The May Revision includes a proposed solution to address enrollment and ADA losses due to COVID-19. For COVID-19 ADA relief, the May Revision proposes that our 2021-22 ADA be based on the attendance yield from 2019-20 or 2021-22. In 2021-22 the district's attendance yield was 91.83%, a decrease from our 2019-20 attendance yield of 96.89%. This projection is made utilizing the COVID-19 ADA relief and includes a 96.89% attendance yield from 2021-22 to 2024-25. The State allows the LCFF Revenues to be calculated using the higher of current or

prior year ADA. Therefore, 2022-23 LCFF revenues are calculated using 2021-22 ADA adjusted to a 96.89% attendance yield. The District is also projecting an enrollment decline for 2023-24 and 2024-25 school years; therefore LCFF revenues for these years have been calculated using prior year ADA projections.