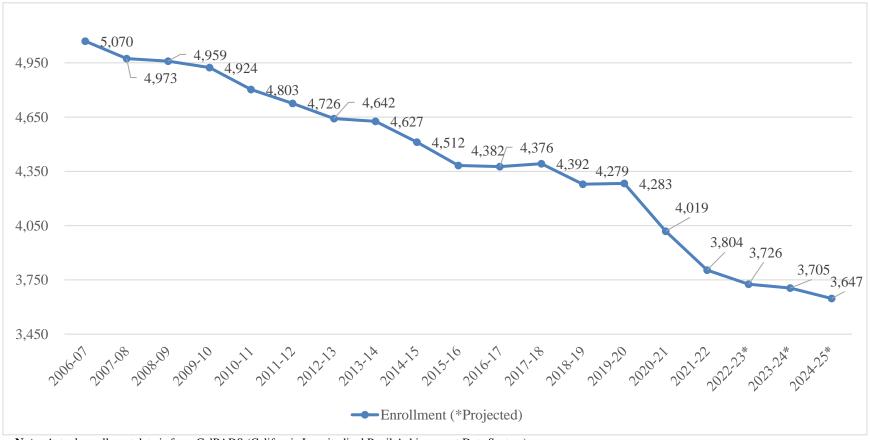

#### **ENROLLMENT PROJECTIONS**

Projected enrollment (excluding Expanded Transitional Kindergarten (ETK) for the 2022-23 school year is **3,726**. Enrollment is projected to decline by 2.05% or 78 students.

For the budgeted fiscal years, enrollment projections are determined by reviewing historical enrollment information and incorporating known future factors. The District used a weighted-average method of enrollment from the three previous years by grade level.

Note: Actual enrollment data is from CalPADS (California Longitudinal Pupil Achievement Data System).

# **SUMMARY OF BUDGET ASSUMPTIONS**

The following table summarizes the District's budget assumptions used in preparing its multi-year projections:

| Fiscal Year                   | 22-23 Projected<br>Budget | 23-24 Projected<br>Budget | 24-25 Projected<br>Budget | Comment                                               |
|-------------------------------|---------------------------|---------------------------|---------------------------|-------------------------------------------------------|
| <b>Revenue Considerations</b> |                           |                           |                           |                                                       |
| Enrollment & ADA Projections  |                           |                           |                           |                                                       |
| Prior Year/Enrollment         | 3,804                     | 3,726                     | 3,705                     |                                                       |
| Projected Growth/(Decline)    | (78)                      | (21)                      | (58)                      | District anticipates to experience enrollment decline |
| Projected Enrollment          | 3,726                     | 3,705                     | 3,647                     |                                                       |
| Actual/Estimated ADA          | 3,610.29                  | 3,589.94                  | 3,533.74                  | Excluding NPS/County ADA                              |
| Funded ADA Used               | 3,685.87                  | 3,610.29                  | 3,589.94                  | Funded ADA is prior year                              |
| Base Grants                   |                           |                           |                           |                                                       |
| K-3                           | \$8,624                   | \$9,088                   | \$9,453                   | SSC 22-23 May Revise*                                 |
| 4-6                           | 8,754                     | 9,225                     | 9,596                     | SSC 22-23 May Revise*                                 |
| 7-8                           | 9,013                     | 9,498                     | 9,880                     | SSC 22-23 May Revise*                                 |
| Unduplicated Percentage       | 66.21%                    | 63.13%                    | 63.12%                    |                                                       |