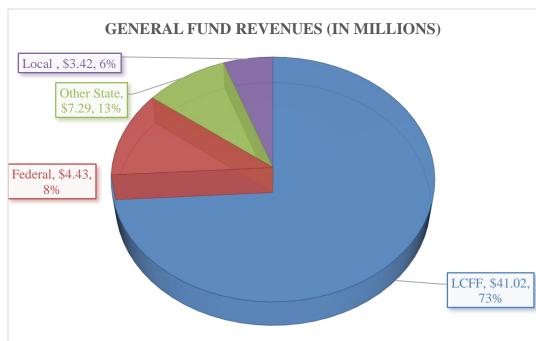

#### **GENERAL FUND REVENUES**

The major classifications for revenues in the General Fund are:

- LCFF Revenues are used to record state aid apportionment for both base and supplemental/concentration funding, County and District local property taxes.
- Federal Revenues record the grant and award revenues received directly from the federal government as well as the federal revenue for which the state or any other agency serves as a distributed agency (i.e. Special Education SELPA distributed Federal IDEA revenues)

# **Local Control Funding Formula**

Approximately, 73% of the General Fund's revenues is generated by the Local Control Funding Formula (LCFF). Property Tax receipts (local sources), Education Protection Account (EPA) tax collections fund LCFF revenue, and the balance is provided to the District as a State apportionment.

Using the LCFF Calculator provided by the Fiscal Crisis & Management Assistance Team (FCMAT), a state supported agency, the following factors were used to prepare the 2022-23 Budget Assumptions.

| Component of LCFF Target Entitlement |              |  |  |  |
|--------------------------------------|--------------|--|--|--|
| Base Grant                           | \$32,279,448 |  |  |  |
| K-3 Grade Span Adjustment            | 1,395,215    |  |  |  |
| Supplemental Grant                   | 4,459,199    |  |  |  |
| Concentration Grant                  | 2,453,705    |  |  |  |
| Add-Ons (TIIG & HTS)                 | 559,758      |  |  |  |
| Total                                | \$41,147,325 |  |  |  |

# **Other State Revenue**

The District receives funding from the State in addition to the LCFF. The below table summarizes the various State revenues the District is projected to receiving in the 2022-23 fiscal year.

| Program                                                       | Amount      |
|---------------------------------------------------------------|-------------|
| State Mental Health                                           | \$364,200   |
| Mandate Cost Reimbursement                                    | 136,078     |
| Lottery (Unrestricted)                                        | 595,350     |
| Lottery (Restricted)                                          | 194,481     |
| ASES                                                          | 1,154,135   |
| STRS On-Behalf Pension Contribution                           | 2,451,884   |
|                                                               |             |
| Expanded Learning Opportunities                               | 1,849,825   |
| Expanded Learning Opportunities-Paraprofessionals             | 145,098     |
| Classified School Employee Summer Assistance Program (CSESAP) | 95,000      |
| In Person Instruction Grant                                   | 300,000     |
| <b>Total State Funding:</b>                                   | \$7,286,051 |

## **Federal Revenues**

The District receives funding from the Federal Government for various programs. The below table summarizes the Federal revenues the District is projected to receive in the 2022-23 fiscal year.

| Program                                                            | Amount      |
|--------------------------------------------------------------------|-------------|
| Title I, Part A Basic Grants Low-Income and Neglected              | \$571,165   |
| Title II, Part A Supporting Effective Instruction Local Grants     | 119,517     |
| Title III, English Learner Student Program                         | 81,656      |
| Title III, Immigrant Student Program                               | 4,265       |
| Title IV, Part A Student Support and Academic Enrichment Grant     | 40,365      |
| Title X McKinney-Vento Homeless Children Assistance Grant          | 50,000      |
| Special Education: IDEA                                            | 754,578     |
| American Rescue Plan- Homeless Children & Youth                    | 8,224       |
| Elementary & Secondary School Emergency Relief II (ESSER II) Fund  | 938,501     |
| Elementary & Secondary School Emergency Relief III (ESSER III) 80% | 1,238,779   |
| Elementary & Secondary School Emergency Relief III (ESSER III) 20% | 627,460     |
| Total Federal Revenue:                                             | \$4,434,510 |

## **Local Revenues**

The District receives funding from sources other than State and Federal sources generally recorded as Local revenue. The below table summarizes the various Local revenues the District is projected to receive in the 2022-23 fiscal year.

| Program                       | Amount      |
|-------------------------------|-------------|
| Parcel Tax                    | \$350,216   |
| Leases and Rentals            | 354,389     |
| Interest                      | 140,000     |
| Stone Soup                    | 290,422     |
| AB602 SELPA Pass-Thru         | 1,858,036   |
| Community Redevelopment Funds | 350,000     |
| Other                         | 75,000      |
| Total Local Revenue           | \$3,418,063 |