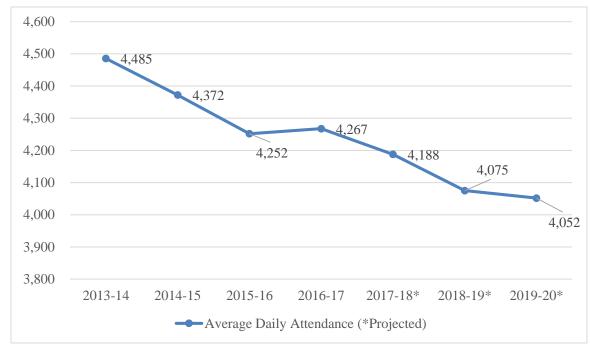

#### AVERAGE DAILY ATTENDANCE

Average Daily Attendance (ADA) is projected to be 95.5% of enrollment for Transitional Kindergarten and Kindergarten and Windergarten and 97% for first grade through eighth grade. The ADA for the 2017-18 school year is projected to be 4,188. This does not include ADA for students at the County Office of Education or Non-Public Schools.

ADA projections are used for calculating the Local Control Funding Formula (LCFF) Revenues. For a declining enrollment District, the State allows the LCFF Revenues to be calculated using the prior year ADA. Prior year ADA was 4,267. The LCFF Revenues have been calculated using prior year ADA projections.

#### SUMMARY OF BUDGET ASSUMPTIONS

The following table summarizes the District's budget assumptions used in preparing its multi-year projections:

| 17-18    | 18-19                                                                                                                    | 19-20                                                                                                                                                                                                                                                                                                                                                            |                                                                                                                                                                                                                                                                                                                                                                                                                                                                                                                                                                                                                                              |
|----------|--------------------------------------------------------------------------------------------------------------------------|------------------------------------------------------------------------------------------------------------------------------------------------------------------------------------------------------------------------------------------------------------------------------------------------------------------------------------------------------------------|----------------------------------------------------------------------------------------------------------------------------------------------------------------------------------------------------------------------------------------------------------------------------------------------------------------------------------------------------------------------------------------------------------------------------------------------------------------------------------------------------------------------------------------------------------------------------------------------------------------------------------------------|
|          |                                                                                                                          |                                                                                                                                                                                                                                                                                                                                                                  |                                                                                                                                                                                                                                                                                                                                                                                                                                                                                                                                                                                                                                              |
| Budget   | Budget                                                                                                                   | Budget                                                                                                                                                                                                                                                                                                                                                           | COMMENT                                                                                                                                                                                                                                                                                                                                                                                                                                                                                                                                                                                                                                      |
|          |                                                                                                                          |                                                                                                                                                                                                                                                                                                                                                                  |                                                                                                                                                                                                                                                                                                                                                                                                                                                                                                                                                                                                                                              |
|          |                                                                                                                          |                                                                                                                                                                                                                                                                                                                                                                  |                                                                                                                                                                                                                                                                                                                                                                                                                                                                                                                                                                                                                                              |
| 4,391.00 | 4,292.00                                                                                                                 | 4,176.00                                                                                                                                                                                                                                                                                                                                                         |                                                                                                                                                                                                                                                                                                                                                                                                                                                                                                                                                                                                                                              |
| (99.00)  | (116.00)                                                                                                                 | (24.00)                                                                                                                                                                                                                                                                                                                                                          | District continues to experience enrollment                                                                                                                                                                                                                                                                                                                                                                                                                                                                                                                                                                                                  |
| 4,292.00 | 4,176.00                                                                                                                 | 4,152.00                                                                                                                                                                                                                                                                                                                                                         | -<br>-                                                                                                                                                                                                                                                                                                                                                                                                                                                                                                                                                                                                                                       |
| 4,187.60 | 4,075.11                                                                                                                 | 4,051.86                                                                                                                                                                                                                                                                                                                                                         |                                                                                                                                                                                                                                                                                                                                                                                                                                                                                                                                                                                                                                              |
| 97.57%   | 97.58%                                                                                                                   | 97.59%                                                                                                                                                                                                                                                                                                                                                           |                                                                                                                                                                                                                                                                                                                                                                                                                                                                                                                                                                                                                                              |
| 4,267.44 | 4,187.60                                                                                                                 | 4,075.11                                                                                                                                                                                                                                                                                                                                                         | Funded ADA is prior year                                                                                                                                                                                                                                                                                                                                                                                                                                                                                                                                                                                                                     |
|          |                                                                                                                          |                                                                                                                                                                                                                                                                                                                                                                  |                                                                                                                                                                                                                                                                                                                                                                                                                                                                                                                                                                                                                                              |
| 7,193.00 | 7,348.00                                                                                                                 | 7,521.00                                                                                                                                                                                                                                                                                                                                                         | LACOE Guidelines - Bulletin 4598                                                                                                                                                                                                                                                                                                                                                                                                                                                                                                                                                                                                             |
| 7,301.00 | 7,458.00                                                                                                                 | 7,633.00                                                                                                                                                                                                                                                                                                                                                         | LACOE Guidelines - Bulletin 4598                                                                                                                                                                                                                                                                                                                                                                                                                                                                                                                                                                                                             |
| 7,518.00 | 7,680.00                                                                                                                 | 7,860.00                                                                                                                                                                                                                                                                                                                                                         | LACOE Guidelines - Bulletin 4598                                                                                                                                                                                                                                                                                                                                                                                                                                                                                                                                                                                                             |
| 1.56%    | 2.15%                                                                                                                    | 2.35%                                                                                                                                                                                                                                                                                                                                                            | LACOE Guidelines - Bulletin 4598                                                                                                                                                                                                                                                                                                                                                                                                                                                                                                                                                                                                             |
| 72.59%   | 72.02%                                                                                                                   | 71.88%                                                                                                                                                                                                                                                                                                                                                           |                                                                                                                                                                                                                                                                                                                                                                                                                                                                                                                                                                                                                                              |
| 43.97%   | 71.53%                                                                                                                   | 73.51%                                                                                                                                                                                                                                                                                                                                                           | LACOE Guidelines - Bulletin 4598                                                                                                                                                                                                                                                                                                                                                                                                                                                                                                                                                                                                             |
|          | 4,391.00<br>(99.00)<br>4,292.00<br>4,187.60<br>97.57%<br>4,267.44<br>7,193.00<br>7,301.00<br>7,518.00<br>1.56%<br>72.59% | Adopted Budget         Adopted Budget           4,391.00 (99.00) (116.00)         4,292.00 (116.00)           4,187.60 (97.57%) (97.58%)         4,075.11 (97.58%)           4,267.44 (187.60)         4,187.60           7,193.00 (7,348.00) (7,301.00) (7,458.00) (7,518.00) (7,518.00) (7,518.00)         7,680.00)           1.56% (2.15%) (72.59%) (72.02%) | Adopted Budget         Adopted Budget         Adopted Budget           4,391.00         4,292.00         4,176.00           (99.00)         (116.00)         (24.00)           4,292.00         4,176.00         4,152.00           4,187.60         4,075.11         4,051.86           97.57%         97.58%         97.59%           4,267.44         4,187.60         4,075.11           7,193.00         7,348.00         7,521.00           7,301.00         7,458.00         7,633.00           7,518.00         7,680.00         7,860.00           1.56%         2.15%         2.35%           72.59%         72.02%         71.88% |