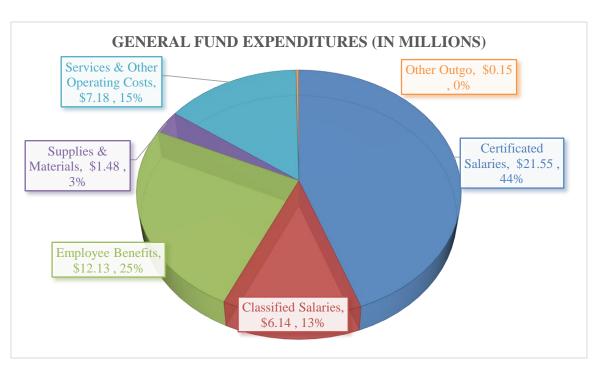

#### GENERAL FUND EXPENDITURES

The pie chart presented indicates that a majority (82%) of the General Fund expenditure budget is made up of salaries and benefits for District employees. These figures represent the combined General Fund unrestricted and restricted resources.

#### **Employee Benefits**

Employee benefits are budgeted at \$12.13 million, of this amount \$8.36 million is applicable to salaries funded with unrestricted monies and \$3.77 million is applicable to salaries funded with categorical/restricted programs.