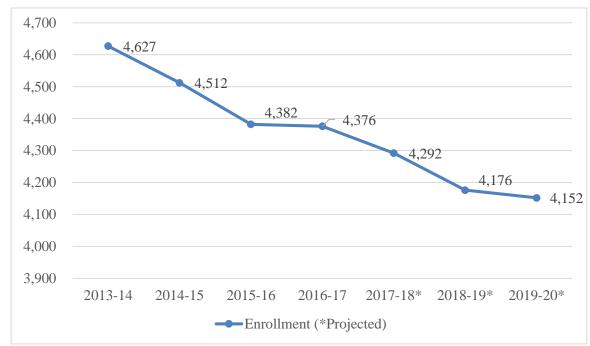

#### **ENROLLMENT PROJECTIONS**

Projected enrollment for the 2017-18 school year is **4,292**. Enrollment is projected to decline at 1.92% or 84 students.

Enrollment projections are determined by reviewing historical enrollment information and incorporating known future factors. The District reviews birthing trends as reported by the state for the zip codes incorporated in the District boundaries. In addition, the District uses a roll of enrollment from the previous year and also applies a 0.5% decline per grade level. For example, the enrollment in fourth grade for the 2016-17 school year will become the enrollment in fifth grade less 0.5% to account for the District's historical decline.

#### SUMMARY OF BUDGET ASSUMPTIONS

The following table summarizes the District's budget assumptions used in preparing its multi-year projections:

| 17-18    | 18-19                                                                                                                    | 19-20                                                                                                                                                                                                                                                                                                                                                            |                                                                                                                                                                                                                                                                                                                                                                                                                                                                                                                                                                                                                                              |
|----------|--------------------------------------------------------------------------------------------------------------------------|------------------------------------------------------------------------------------------------------------------------------------------------------------------------------------------------------------------------------------------------------------------------------------------------------------------------------------------------------------------|----------------------------------------------------------------------------------------------------------------------------------------------------------------------------------------------------------------------------------------------------------------------------------------------------------------------------------------------------------------------------------------------------------------------------------------------------------------------------------------------------------------------------------------------------------------------------------------------------------------------------------------------|
|          |                                                                                                                          |                                                                                                                                                                                                                                                                                                                                                                  |                                                                                                                                                                                                                                                                                                                                                                                                                                                                                                                                                                                                                                              |
| Budget   | Budget                                                                                                                   | Budget                                                                                                                                                                                                                                                                                                                                                           | COMMENT                                                                                                                                                                                                                                                                                                                                                                                                                                                                                                                                                                                                                                      |
|          |                                                                                                                          |                                                                                                                                                                                                                                                                                                                                                                  |                                                                                                                                                                                                                                                                                                                                                                                                                                                                                                                                                                                                                                              |
|          |                                                                                                                          |                                                                                                                                                                                                                                                                                                                                                                  |                                                                                                                                                                                                                                                                                                                                                                                                                                                                                                                                                                                                                                              |
| 4,391.00 | 4,292.00                                                                                                                 | 4,176.00                                                                                                                                                                                                                                                                                                                                                         |                                                                                                                                                                                                                                                                                                                                                                                                                                                                                                                                                                                                                                              |
| (99.00)  | (116.00)                                                                                                                 | (24.00)                                                                                                                                                                                                                                                                                                                                                          | District continues to experience enrollment                                                                                                                                                                                                                                                                                                                                                                                                                                                                                                                                                                                                  |
| 4,292.00 | 4,176.00                                                                                                                 | 4,152.00                                                                                                                                                                                                                                                                                                                                                         | -<br>-                                                                                                                                                                                                                                                                                                                                                                                                                                                                                                                                                                                                                                       |
| 4,187.60 | 4,075.11                                                                                                                 | 4,051.86                                                                                                                                                                                                                                                                                                                                                         |                                                                                                                                                                                                                                                                                                                                                                                                                                                                                                                                                                                                                                              |
| 97.57%   | 97.58%                                                                                                                   | 97.59%                                                                                                                                                                                                                                                                                                                                                           |                                                                                                                                                                                                                                                                                                                                                                                                                                                                                                                                                                                                                                              |
| 4,267.44 | 4,187.60                                                                                                                 | 4,075.11                                                                                                                                                                                                                                                                                                                                                         | Funded ADA is prior year                                                                                                                                                                                                                                                                                                                                                                                                                                                                                                                                                                                                                     |
|          |                                                                                                                          |                                                                                                                                                                                                                                                                                                                                                                  |                                                                                                                                                                                                                                                                                                                                                                                                                                                                                                                                                                                                                                              |
| 7,193.00 | 7,348.00                                                                                                                 | 7,521.00                                                                                                                                                                                                                                                                                                                                                         | LACOE Guidelines - Bulletin 4598                                                                                                                                                                                                                                                                                                                                                                                                                                                                                                                                                                                                             |
| 7,301.00 | 7,458.00                                                                                                                 | 7,633.00                                                                                                                                                                                                                                                                                                                                                         | LACOE Guidelines - Bulletin 4598                                                                                                                                                                                                                                                                                                                                                                                                                                                                                                                                                                                                             |
| 7,518.00 | 7,680.00                                                                                                                 | 7,860.00                                                                                                                                                                                                                                                                                                                                                         | LACOE Guidelines - Bulletin 4598                                                                                                                                                                                                                                                                                                                                                                                                                                                                                                                                                                                                             |
| 1.56%    | 2.15%                                                                                                                    | 2.35%                                                                                                                                                                                                                                                                                                                                                            | LACOE Guidelines - Bulletin 4598                                                                                                                                                                                                                                                                                                                                                                                                                                                                                                                                                                                                             |
| 72.59%   | 72.02%                                                                                                                   | 71.88%                                                                                                                                                                                                                                                                                                                                                           |                                                                                                                                                                                                                                                                                                                                                                                                                                                                                                                                                                                                                                              |
| 43.97%   | 71.53%                                                                                                                   | 73.51%                                                                                                                                                                                                                                                                                                                                                           | LACOE Guidelines - Bulletin 4598                                                                                                                                                                                                                                                                                                                                                                                                                                                                                                                                                                                                             |
|          | 4,391.00<br>(99.00)<br>4,292.00<br>4,187.60<br>97.57%<br>4,267.44<br>7,193.00<br>7,301.00<br>7,518.00<br>1.56%<br>72.59% | Adopted Budget         Adopted Budget           4,391.00 (99.00) (116.00)         4,292.00 (116.00)           4,187.60 (97.57%) (97.58%)         4,075.11 (97.58%)           4,267.44 (187.60)         4,187.60           7,193.00 (7,348.00) (7,301.00) (7,458.00) (7,518.00) (7,518.00) (7,518.00)         7,680.00)           1.56% (2.15%) (72.59%) (72.02%) | Adopted Budget         Adopted Budget         Adopted Budget           4,391.00         4,292.00         4,176.00           (99.00)         (116.00)         (24.00)           4,292.00         4,176.00         4,152.00           4,187.60         4,075.11         4,051.86           97.57%         97.58%         97.59%           4,267.44         4,187.60         4,075.11           7,193.00         7,348.00         7,521.00           7,301.00         7,458.00         7,633.00           7,518.00         7,680.00         7,860.00           1.56%         2.15%         2.35%           72.59%         72.02%         71.88% |