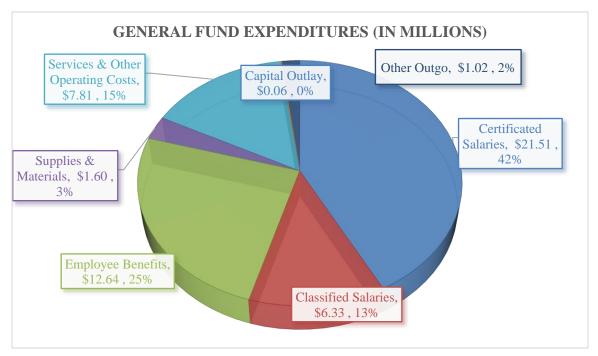

#### GENERAL FUND EXPENDITURES

The pie chart presented indicates that a majority (82%) of the General Fund expenditure budget is made up of salaries and benefits for District employees. These figures represent the combined General Fund unrestricted and restricted resources.

# **Employees**

The certificated bargaining unit employees are represented by the Little Lake Education Association (LLEA) with a current contract in effect through June 30, 2020.

The classified bargaining unit employees are represented by the California School Employee Association (CSEA), with a current contract in effect through June 30, 2020.

# **Employee Benefits**

Employee benefits are budgeted at \$12.64 million, of this amount \$8.75 million is applicable to benefits funded with unrestricted monies and \$3.89 million is applicable to benefits funded with categorical/restricted programs.

Statutory benefits are calculated using the following rates:

- STRS 14.430%
- PERS 15.531%
- Social Security 6.200%
- Medicare 1.450%
- SUI 0.050%
- Workers' Compensation 2.480%

Beginning in 2014-2015, the Governor proposed a plan to eliminate the California State Teacher's Retirement System (CalSTRS) and the California Public Employees Retirement System (CalPERS) outstanding liabilities by requiring increased contributions, primarily coming from the employers, phased in over the next several years.