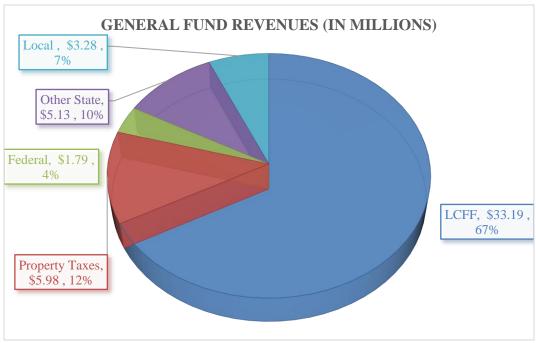

#### **GENERAL FUND REVENUES**

The major classifications for revenues in the General Fund are:

- LCFF Revenues are used to record state aid apportionment for both base and supplemental/concentration funding, County and District local property taxes.
- Federal revenues record the grant and award revenues received directly from the federal government as well as the federal revenue for which the state or any other agency serves as a distributed agency (i.e. Special Education SELPA distributed Federal IDEA revenues)

# **Local Control Funding Formula**

Approximately, 79% of the General Fund's revenues is generated by the Local Control Funding Formula (LCFF). Property tax receipts (local sources), Education Protection Account (EPA) tax collections fund LCFF revenue, and the balance is provided to the District as a state apportionment.

Using the LCFF Calculator provided by the Fiscal Crisis & Management Assistance Team (FCMAT), a state supported agency, the following factors were used to prepare the 2017-18 Budget Assumptions.

| titlement     |
|---------------|
| \$ 31,283,197 |
| 1,388,460     |
| 4,743,272     |
| 2,873,472     |
| 559,758       |
| \$ 40,848,159 |
| t             |

| 2017-18 Projected Funding        |                  |
|----------------------------------|------------------|
|                                  |                  |
| LCFF Target                      | \$<br>40,848,159 |
| Less - Formula Floor             | <br>38,315,522   |
| Difference or Gap                | <br>2,532,637    |
|                                  |                  |
| 43.19% Gap Funding Rate Increase | 1,093,846        |
| Plus Formula Floor               | <br>38,315,522   |
| 2017/18 Projected LCFF           | \$<br>39,409,368 |
|                                  | <br>             |

The table below displays the summary of the funding components for the 2017-18 Projected LCFF Revenues.

| Components of 2017-18 LCFF Projected Funding |               |  |  |  |
|----------------------------------------------|---------------|--|--|--|
|                                              |               |  |  |  |
| Base Grant (Includes Grade Span)             | \$ 32,016,774 |  |  |  |
| Supplemental/Concentration Grants            | 6,832,836     |  |  |  |
| Add-Ons (TIIG & HTS)                         | 559,758       |  |  |  |
| Total                                        | \$ 39,409,368 |  |  |  |
|                                              |               |  |  |  |

### **Other State Revenue**

The District receives funding from the State in addition to the LCFF. The below table summarizes the various State revenues the District is projected to receiving in the 2017-18 fiscal year.

| Program                                           | First Interim |
|---------------------------------------------------|---------------|
| State Mental Health                               | 117,651       |
| Mandate Cost Reimbursement                        | 758,615       |
| Lottery (Unrestricted)                            | 657,967       |
| Lottery (Restricted)                              | 235,318       |
| ASES                                              | 1,064,700     |
| STRS On-Behalf Pension Contribution               | 1,543,601     |
| California Clean Energy Jobs Act (Proposition 39) | 733,660       |
| Other State Revenue                               | 16,447        |
| Total State:                                      | 5,127,959     |
|                                                   |               |

# **Federal Revenues**

The District receives funding from the Federal Government for various programs. The below table summarizes the various Federal revenues the District is projected to receive in the 2017-18 fiscal year.

| Program                                                   | First Interim |           |  |
|-----------------------------------------------------------|---------------|-----------|--|
| Title I, Part A                                           | \$            | 786,683   |  |
| Title II, Part A                                          |               | 144,020   |  |
| Title III, English Learner Student Program                |               | 61,630    |  |
| Title X McKinney-Vento Homeless Children Assistance Grant |               | 72,380    |  |
| Special Education: IDEA                                   |               | 717,116   |  |
| Medi-Cal Billing Option                                   |               | 10,409    |  |
| Total Federal Revenue:                                    | \$            | 1,792,238 |  |
|                                                           |               |           |  |

### **Local Revenues**

The District receives funding from various sources other than State and Federal sources generally recorded as Local revenue. The below table summarizes the various Local revenues the District is projected to receive in the 2017-18 fiscal year.

| Source                                               | First Interim   |
|------------------------------------------------------|-----------------|
| Parcel Tax                                           | \$<br>355,260   |
| Community Redevelopment Funds                        | 183,277         |
| Leases and Rentals                                   | 342,063         |
| Interest                                             | 80,000          |
| Site Donations                                       | 11,445          |
| Heritage Arts Grant                                  | 4,826           |
| Stone Soup                                           | 363,293         |
| Special Education: Interagency Services Between LEAs | 45,458          |
| Special Education: Tuition                           | 905,366         |
| AB602 SELPA Pass-Thru                                | 967,571         |
| Other                                                | 20,000          |
| Total Local Revenue:                                 | \$<br>3,278,559 |
|                                                      |                 |