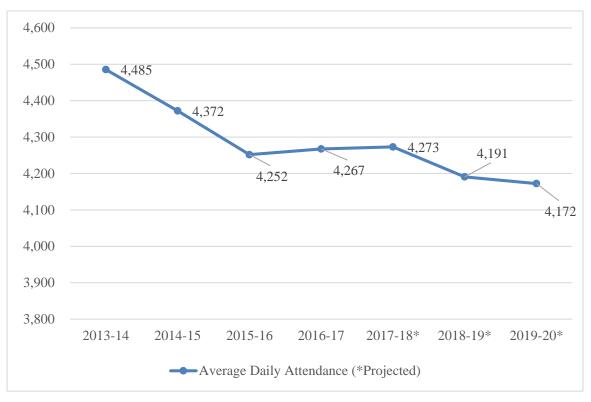

#### AVERAGE DAILY ATTENDANCE

Average Daily Attendance (ADA) is projected to be 95.5% of enrollment for Transitional Kindergarten and Kindergarten and 97% for first grade through eighth grade. The ADA for the 2017-18 school year is projected to be **4,273**. This does not include ADA for students at the County Office of Education or Non-Public Schools.

ADA projections are used for calculating the Local Control Funding Formula (LCFF) Revenues. For a declining enrollment District, the State allows the LCFF Revenues to be calculated using the prior year ADA. Prior year ADA was 4,267. Therefore, 2017-18 LCFF Revenues are calculated using current year ADA projections. The District is projecting an enrollment decline for the 2018-19 and

2019-20 school years; therefore LCFF Revenues for these years have been calculated using prior year ADA projections.