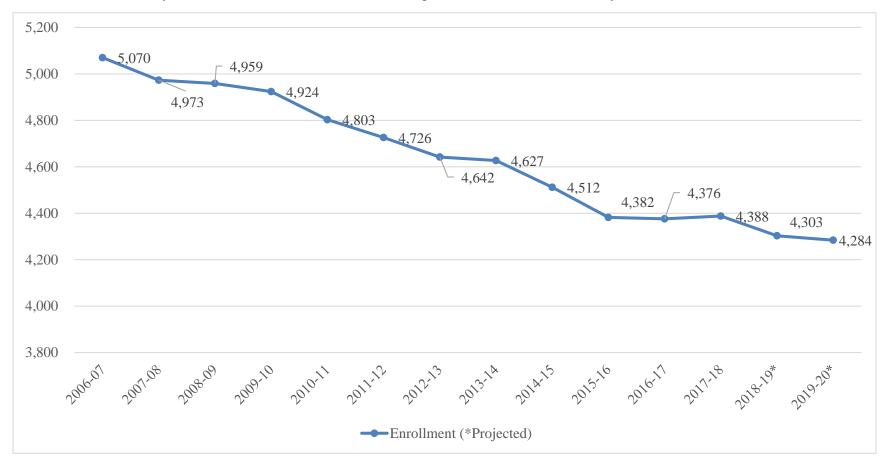

#### **ENROLLMENT PROJECTIONS**

Projected enrollment (excluding Expanded Transitional Kindergarten (ETK)) for the 2017-18 school year at adopted budget was 4,292. A projected decline of 1.92% or 84 students. Current enrollment (excluding ETK) per the California Longitudinal Pupil Achievement Data System (CALPADS) is **4,388**. The District has experienced an increase of 0.29% or 13 students from the prior school year.

For the 2018-19 and 2019-20 fiscal years, enrollment projections are determined by reviewing historical enrollment information and incorporating known future factors. The District uses a straight roll of enrollment method. For example, the enrollment in fourth grade for the 2017-18 school year will become the enrollment in fifth grade for the 2018-19 school year.