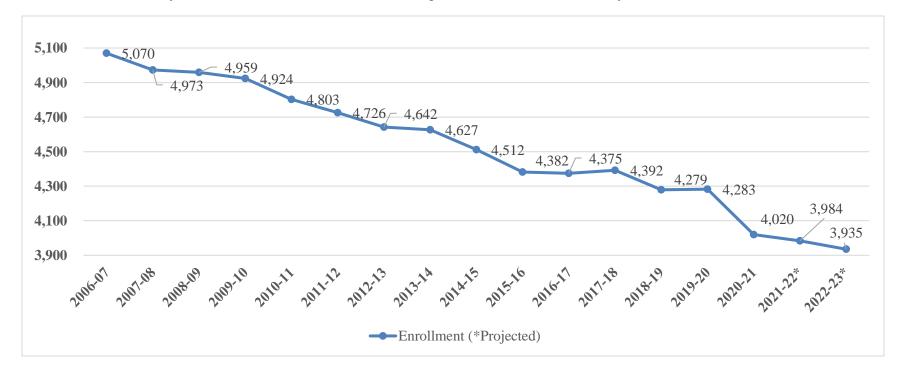

## **ENROLLMENT PROJECTIONS**

Projected enrollment (excluding Expanded Transitional Kindergarten (ETK)) for the 2020-21 school year at adopted budget was 4,143. A projected decline of 3.27% or 140 students from prior year. Current enrollment (excluding ETK) is 4,020. The District has experienced a decrease of 6.14% or 263 students from the prior school year. The District experienced a significant drop in enrollment in the current year in Transitional Kindergarten (TK) and Kindergarten (K). The District believes this drop in enrollment is due to the current pandemic. The District therefore is projecting TK and K population levels will revert to previous average population sizes in the next two subsequent budget years.

For the 2021-22 and 2022-23 fiscal years, enrollment projections are determined by reviewing historical enrollment information and incorporating known future factors. The District uses a straight roll of enrollment method. For example, the enrollment in fourth grade for the 2020-21 school year will become the enrollment in fifth grade for the 2021-22 school year.