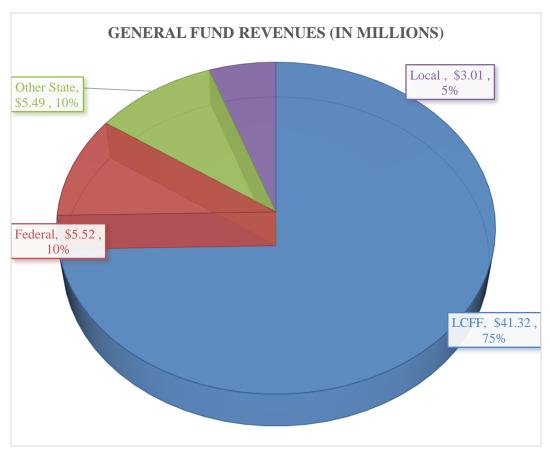

## **GENERAL FUND REVENUES**

The major classifications for revenues in the General Fund are:

- LCFF Revenues are used to record state aid apportionment for both base and supplemental/concentration funding, County and District local property taxes.
- Federal Revenues record the grant and award revenues received directly from the federal government as well as the federal revenue for which the state or any other agency serves as a distributed agency (i.e. Special Education SELPA distributed Federal IDEA revenues)
- Other State Revenue is revenues received from state sources other than state aid apportionments. Revenues received for Mandated Block Grant, Lottery, Mental Health Services – Special Education, and state categorical programs.

• Local Revenues include the recording of interest earnings, leases, rentals, donations, grants and awards from other than federal or state agencies.

# **Local Control Funding Formula**

Approximately, 75% of the General Fund's revenues is generated by the Local Control Funding Formula (LCFF). Property Tax receipts (local sources), Education Protection Account (EPA) tax collections fund LCFF revenue, and the balance is provided to the District as a State apportionment.