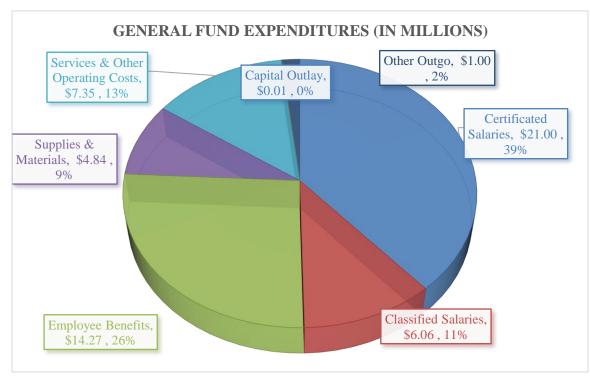

#### **GENERAL FUND EXPENDITURES**

The pie chart presented indicates that a majority (76%) of the General Fund expenditure budget is made up of salaries and benefits for District employees. These figures represent the combined General Fund unrestricted and restricted resources.

# **Employee Benefits**

Employee benefits are budgeted at \$14.27 million, of this amount \$9.07 million is applicable to benefits funded with unrestricted monies and \$5.20 million is applicable to benefits funded with categorical/restricted programs.