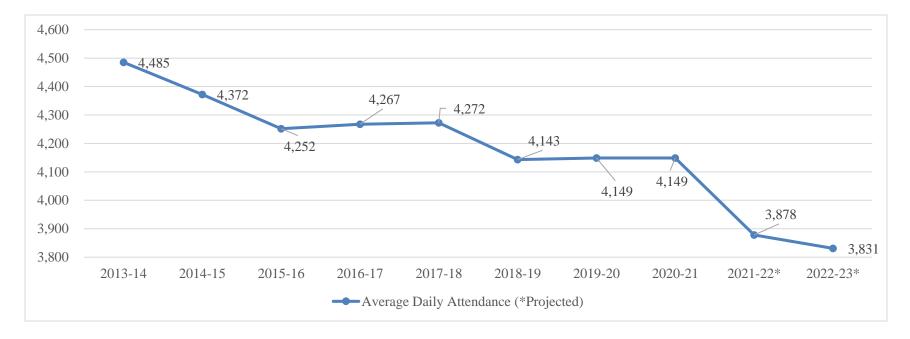

# **AVERAGE DAILY ATTENDANCE (ADA)**

The ADA for the 2020-21 school year is 4,149. This does not include ADA for students at the County Office of Education or Non-Public Schools. For the 2020-21 school year it is important to note, the State included an ADA Hold Harmless clause in its budget adoption. The clause allows Districts to use their 2019-20 Actual ADA as their 2020-21 ADA. The following is the projected percent of enrollment by grade level being used to calculate ADA for the 2021-22 and 2022-23 school years: