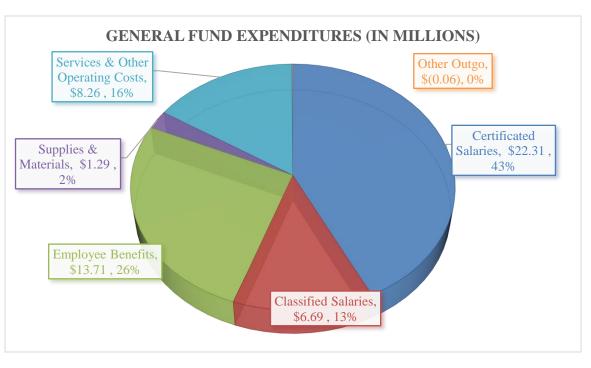

#### **GENERAL FUND EXPENDITURES**

The pie chart presented indicates that a majority (82%) of the General Fund expenditure budget is made up of salaries and benefits for District employees. These figures represent the combined General Fund unrestricted and restricted resources.

#### **Employee Benefits**

Employee benefits are budgeted at \$13.71 million, of this amount \$9.60 million is applicable to benefits funded with unrestricted monies and \$4.11 million is applicable to benefits funded with categorical/restricted programs.