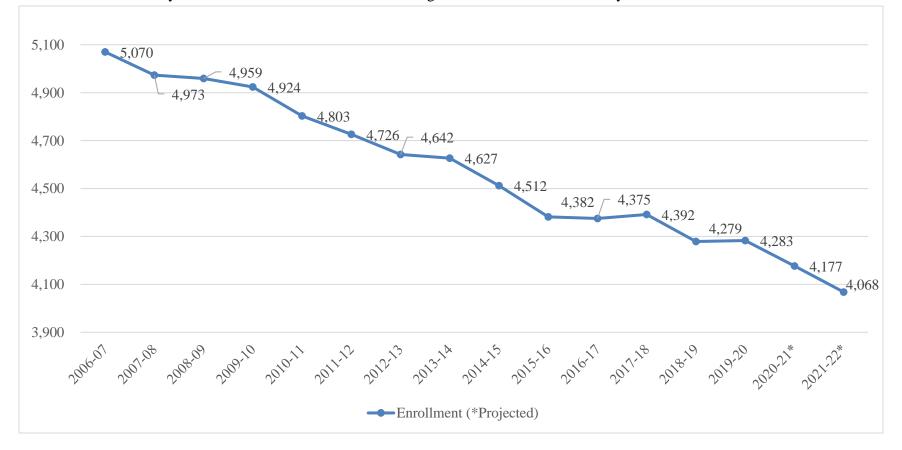

#### **ENROLLMENT PROJECTIONS**

Projected enrollment (excluding Expanded Transitional Kindergarten (ETK)) for the 2019-20 school year at adopted budget was 4,237. A projected decline of 0.94% or 40 students. Current enrollment (excluding ETK) is **4,283.** The District has experienced an increase of 0.09% or 4 students from the prior school year.

For the 2020-21 and 2021-22 fiscal years, enrollment projections are determined by reviewing historical enrollment information and incorporating known future factors. The District uses a straight roll of enrollment method. For example, the enrollment in fourth grade for the 2019-20 school year will become the enrollment in fifth grade for the 2020-21 school year.

## SUMMARY OF BUDGET ASSUMPTIONS

The following table summarizes the District's budget assumptions used in preparing its multi-year projections:

|                                | 19-20 Projected | 20-21 Projected | 21-22 Projected |                                                                       |
|--------------------------------|-----------------|-----------------|-----------------|-----------------------------------------------------------------------|
| FISCAL YEAR                    | Budget          | Budget          | Budget          | COMMENT                                                               |
| <b>REVENUE CONSIDERATIONS</b>  |                 |                 |                 |                                                                       |
| Enrollment & ADA Projection:   |                 |                 |                 |                                                                       |
| Prior Year District Enrollment | 4,279.00        | 4,283.00        | 4,177.00        | The District has experienced a slight increase                        |
| Projected Growth/(Decline)     | 4.00            | (106.00)        |                 | in enrollment for the 2019-20 school year,                            |
| Projected Enrollment           | 4,283.00        | 4,177.00        | 4,068.00        | but is projecting an enrollment decline<br>for the sequent two years. |
| Actual/Estimated ADA           | 4,174.06        | 4,062.08        | 3,957.07        |                                                                       |
| Funded ADA Used                | 4,174.06        | 4,174.06        | 4,062.08        | Funded ADA is the greater of current year<br>ADA or prior year ADA    |
| Base Grants                    |                 |                 |                 |                                                                       |
| K-3                            | 7,702.00        | 7,933.00        | 8,155.00        | LACOE Guidelines - Bulletin 5085                                      |
| 4-6                            | 7,818.00        | 8,053.00        | 8,278.00        | LACOE Guidelines - Bulletin 5085                                      |
| 7-8                            | 8,050.00        | 8,292.00        | 8,524.00        | LACOE Guidelines - Bulletin 5085                                      |
| Projected COLA                 | 3.26%           | 3.00%           | 2.80%           | LACOE Guidelines - Bulletin 5085                                      |
| Unduplicated Percentage        | 71.44%          | 70.89%          | 70.80%          |                                                                       |
|                                |                 |                 |                 |                                                                       |