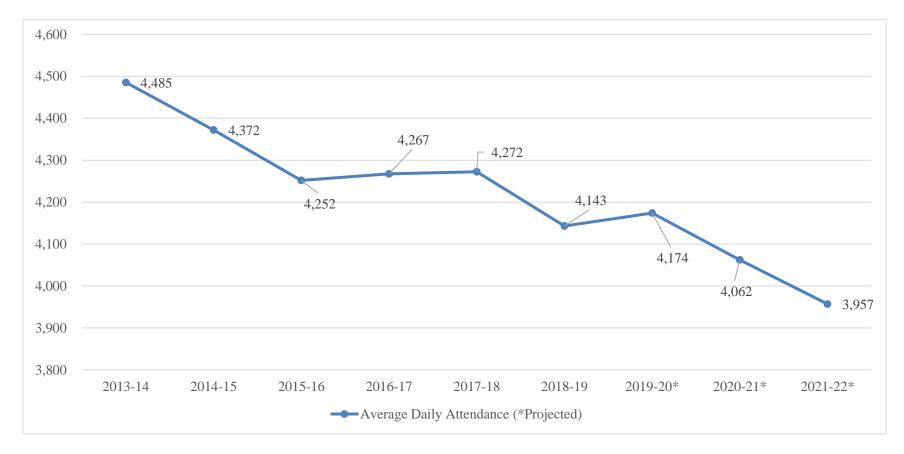

#### AVERAGE DAILY ATTENDANCE

Average Daily Attendance (ADA) is projected to be 95.5% of enrollment for Transitional Kindergarten and Kindergarten and approximately 96.81% for first grade through eighth grade. The ADA for the 2019-20 school year is projected to be **4,174**. This does not include ADA for students at the County Office of Education or Non-Public Schools.

ADA projections are used for calculating the Local Control Funding Formula (LCFF) Revenues. For a declining enrollment District, the State allows the LCFF Revenues to be calculated using the higher of current or prior year ADA. Prior year ADA was 4,143. Therefore, 2019-20 LCFF revenues are calculated using current year actual ADA. The District is also projecting an enrollment decline for 2020-21 and 2021-22 school years, therefore LCFF revenues for these years have been calculated using prior year ADA projections.

## SUMMARY OF BUDGET ASSUMPTIONS

The following table summarizes the District's budget assumptions used in preparing its multi-year projections:

|                                | 19-20 Projected | 20-21 Projected | 21-22 Projected |                                                                       |
|--------------------------------|-----------------|-----------------|-----------------|-----------------------------------------------------------------------|
| FISCAL YEAR                    | Budget          | Budget          | Budget          | COMMENT                                                               |
| <b>REVENUE CONSIDERATIONS</b>  |                 |                 |                 |                                                                       |
| Enrollment & ADA Projection:   |                 |                 |                 |                                                                       |
| Prior Year District Enrollment | 4,279.00        | 4,283.00        | 4,177.00        | The District has experienced a slight increase                        |
| Projected Growth/(Decline)     | 4.00            | (106.00)        |                 | in enrollment for the 2019-20 school year,                            |
| Projected Enrollment           | 4,283.00        | 4,177.00        | 4,068.00        | but is projecting an enrollment decline<br>for the sequent two years. |
| Actual/Estimated ADA           | 4,174.06        | 4,062.08        | 3,957.07        |                                                                       |
| Funded ADA Used                | 4,174.06        | 4,174.06        | 4,062.08        | Funded ADA is the greater of current year<br>ADA or prior year ADA    |
| Base Grants                    |                 |                 |                 |                                                                       |
| K-3                            | 7,702.00        | 7,933.00        | 8,155.00        | LACOE Guidelines - Bulletin 5085                                      |
| 4-6                            | 7,818.00        | 8,053.00        | 8,278.00        | LACOE Guidelines - Bulletin 5085                                      |
| 7-8                            | 8,050.00        | 8,292.00        | 8,524.00        | LACOE Guidelines - Bulletin 5085                                      |
| Projected COLA                 | 3.26%           | 3.00%           | 2.80%           | LACOE Guidelines - Bulletin 5085                                      |
| Unduplicated Percentage        | 71.44%          | 70.89%          | 70.80%          |                                                                       |
|                                |                 |                 |                 |                                                                       |