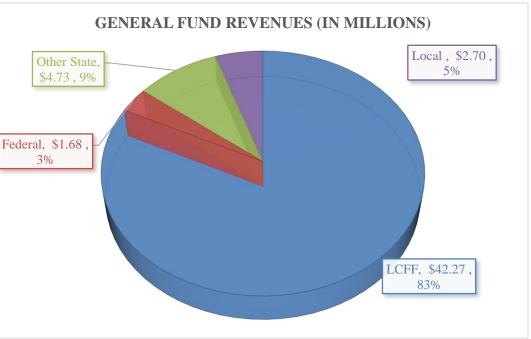

#### **Local Control Funding Formula**

Approximately, 83% of the General Fund's revenues is generated by the Local Control Funding Formula (LCFF). Property Tax receipts (local sources), Education Protection Account (EPA) tax collections fund LCFF revenue, and the balance is provided to the District as a State apportionment.

| Program                                                         | Amount          |
|-----------------------------------------------------------------|-----------------|
|                                                                 |                 |
| State Mental Health                                             | \$<br>149,809   |
| Mandate Cost Reimbursement                                      | 133,301         |
| Lottery (Unrestricted)                                          | 699,746         |
| Lottery (Restricted)                                            | 264,954         |
| ASES                                                            | 1,154,135       |
| STRS On-Behalf Pension Contribution                             | 1,550,895       |
| Special Education Early Intervention Preschool Grant (One-time) | 666,737         |
| Low Performing Student Block Grant (One-time)                   | 110,090         |
| Other                                                           | <br>625         |
| Total State:                                                    | \$<br>4,730,292 |

| Program                                                          | Amount          |
|------------------------------------------------------------------|-----------------|
|                                                                  |                 |
| Title I, Part A, Basic Grants Low-Income and Neglected           | \$<br>584,309   |
| Title II, Part A, Supporting Effective Instruction Local Grants  | 101,142         |
| Title III, English Learner Student Program                       | 83,222          |
| Title IV, Part A, Student Support and Academic Enrichment Grants | 71,429          |
| Title X McKinney-Vento Homeless Children Assistance Grant        | 52,815          |
| Special Education: IDEA                                          | 737,475         |
| Medi-Cal Administrative Activities (MAA)                         | <br>48,928      |
| Total Federal Revenue:                                           | \$<br>1,679,320 |
|                                                                  |                 |

| Source                     | Amount          |
|----------------------------|-----------------|
|                            |                 |
| Parcel Tax                 | \$<br>362,816   |
| Leases and Rentals         | 339,354         |
| Interest                   | 120,000         |
| Stone Soup                 | 293,301         |
| Special Education: Tuition | 783,096         |
| AB602 SELPA Pass-Thru      | 671,356         |
| Site Donations             | 6,357           |
| LLEAF Grants               | 29,393          |
| Heritage Arts Grant        | 10,589          |
| Other                      | <br>80,000      |
| Total Local Revenue:       | \$<br>2,696,262 |
|                            |                 |