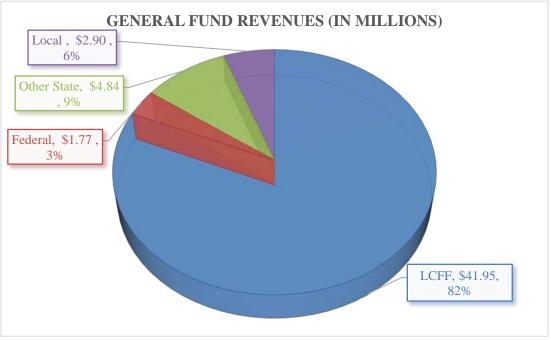

#### **GENERAL FUND REVENUES**

The major classifications for revenues in the General Fund are:

- LCFF Revenues are used to record state aid apportionment for both base and supplemental/concentration funding, County and District local property taxes.
- Federal Revenues record the grant and award revenues received directly from the federal government.
- Other State Revenue is revenues received from state sources other than state aid apportionments. Revenues received for Mandated Block Grant,

Lottery, Mental Health Services – Special Education, and state categorical programs.

• Local Revenues include the recording of interest earnings, leases, rentals, donations, grants and awards from other than federal or state agencies.

#### **Local Control Funding Formula**

Approximately, 82% of the General Fund's revenues is generated by the Local Control Funding Formula (LCFF). Property tax receipts (local sources), and Education Protection Account (EPA) tax collections fund LCFF revenue, the balance is provided to the District as a state apportionment.