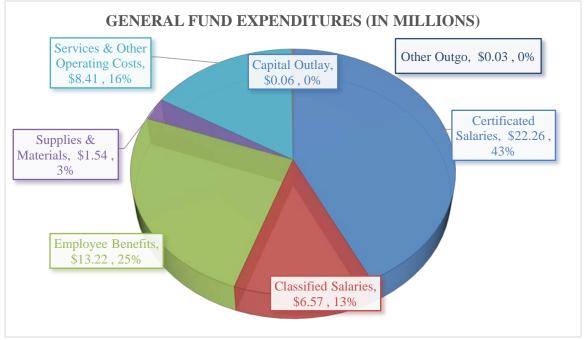

#### **GENERAL FUND EXPENDITURES**

The pie chart presented indicates that a majority (81%) of the General Fund expenditure budget is made up of salaries and benefits for District employees. These figures represent the combined General Fund unrestricted and restricted resources.