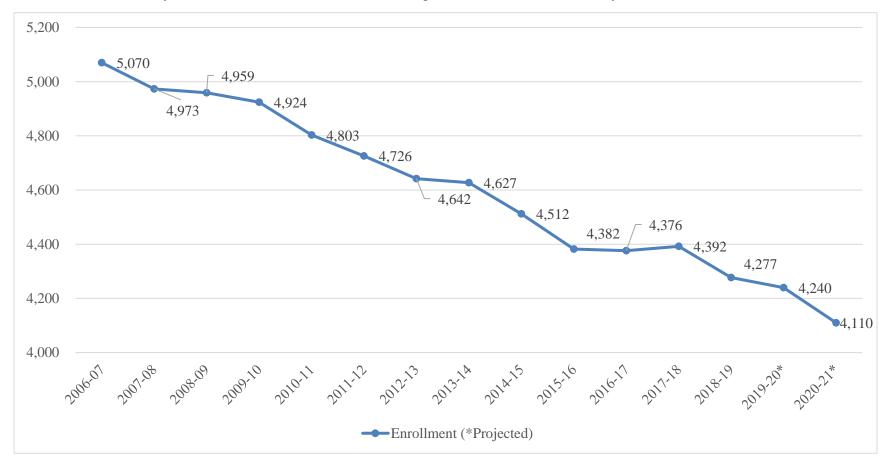

#### **ENROLLMENT PROJECTIONS**

Projected enrollment (excluding Expanded Transitional Kindergarten (ETK)) for the 2018-19 school year at adopted budget was 4,343. A projected decline of 1.92% or 84 students. Current enrollment (excluding ETK) per the California Longitudinal Pupil Achievement Data System (CALPADS) is **4,277**. The District has experienced a decrease of 2.62% or 115 students from the prior school year.

For the 2019-20 and 2020-21 fiscal years, enrollment projections are determined by reviewing historical enrollment information and incorporating known future factors. The District uses a straight roll of enrollment method. For example, the enrollment in fourth grade for the 2018-19 school year will become the enrollment in fifth grade for the 2019-20 school year.