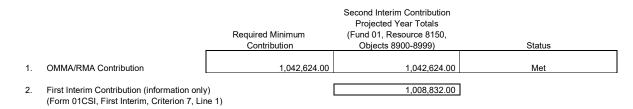

|                                  | 18-19 Second    | 19- | 20 Projected | 20 | -21 Projected |                                                                         |
|----------------------------------|-----------------|-----|--------------|----|---------------|-------------------------------------------------------------------------|
| Fiscal Year                      | Interim         |     | Budget       |    | Budget        | Comment                                                                 |
| Statutory Benefits:              |                 |     |              |    |               | •                                                                       |
| Certificated Employees:          |                 |     |              |    |               |                                                                         |
| STRS                             | 16.280%         |     | 18.130%      |    | 19.100%       | LACOE Guidelines - Bulletin 4944                                        |
| Medicare                         | 1.450%          |     | 1.450%       |    | 1.450%        | Statutory Rate                                                          |
| SUI                              | 0.050%          |     | 0.050%       |    | 0.050%        | Statutory Rate                                                          |
| Workers Comp.                    | 2.480%          |     | 2.000%       |    | 2.000%        | Based on current Experience Rating                                      |
| Total Certificated               | 20.260%         |     | 21.630%      |    | 22.600%       | _                                                                       |
| Classified Employees:            |                 |     |              |    |               |                                                                         |
| PERS                             | 18.062%         |     | 20.700%      |    | 23.400%       | LACOE Guidelines - Bulletin 4944                                        |
| FICA                             | 6.200%          |     | 6.200%       |    | 6.200%        | Statutory Rate                                                          |
| Medicare                         | 1.450%          |     | 1.450%       |    | 1.450%        | Statutory Rate                                                          |
| SUI                              | 0.050%          |     | 0.050%       |    | 0.050%        | Statutory Rate                                                          |
| Workers Comp.                    | 2.480%          |     | 2.000%       |    | 2.000%        | Based on current Experience Rating                                      |
| Total Classified                 | 28.242%         |     | 30.400%      |    | 33.100%       | -                                                                       |
| Step & column                    |                 |     |              |    |               |                                                                         |
| Certificated                     |                 | \$  | 302,563.00   | \$ | 270,944.00    | Step and Column Matrix                                                  |
| Classified                       |                 | \$  | 65,629.00    | \$ | 66,417.00     | Step and Column Matrix                                                  |
| Other Expenses                   | PY+ 3.58%       | ]   | PY+ 3.18%    |    | PY +3.05%     | LACOE Guidelines - Bulletin 4944                                        |
| General Fund Contributions       |                 |     |              |    |               |                                                                         |
| Routine Repair & Maintenance     | \$ 1,042,624.00 | \$  | 1,563,059.00 | \$ | 1,576,506.00  | 2% (2018-19), 3% (2019-20 & 2020-21) of total General Fund expenditures |
| Special Education                | 5,973,793.00    |     | 6,181,062.00 |    | 6,354,893.00  |                                                                         |
| Other                            | 118,474.00      |     | 46,386.00    |    | 154,648.00    |                                                                         |
| Total General Fund Contributions | \$7,134,891.00  | \$7 | 7,790,507.00 | \$ | 8,086,047.00  |                                                                         |