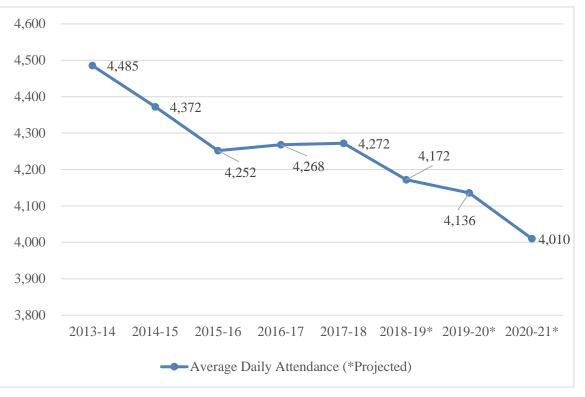

#### AVERAGE DAILY ATTENDANCE

Average Daily Attendance (ADA) is projected to be 95.5% of enrollment for Transitional Kindergarten and Kindergarten and 97% for first grade through eighth grade. The ADA for the 2018-19 school year is projected to be **4,172**. This does not include ADA for students at the County Office of Education or Non-Public Schools.

ADA projections are used for calculating the Local Control Funding Formula (LCFF) Revenues. For a declining enrollment District, the State allows the LCFF Revenues to be calculated using the prior year ADA. Prior year ADA was 4,272. Therefore, 2018-19 LCFF Revenues are calculated using 2017-18 actual ADA. The District is also projecting an enrollment decline for the 2019-20 and

2020-21 school years; therefore LCFF Revenues for these years have been calculated using prior year ADA projections.