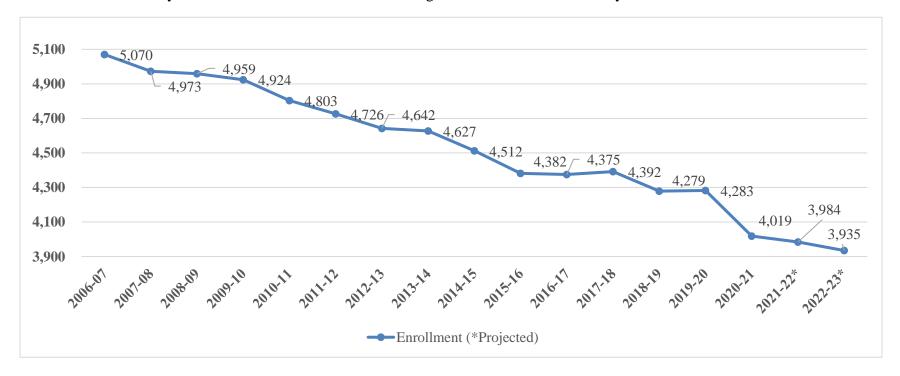

#### **ENROLLMENT PROJECTIONS**

Current enrollment (excluding ETK) is 4,019. The District has experienced a decrease of 6.16% or 264 students from the prior school year. The District experienced a significant drop in enrollment in the current year in Transitional Kindergarten (TK) and Kindergarten (K) grade levels. The District believes this drop in enrollment is due to the current COVID-19 pandemic. The District therefore is projecting TK and K population levels will return to previous average population sizes in the next two subsequent budget years.

For the 2021-22 and 2022-23 fiscal years, enrollment projections are determined by reviewing historical enrollment information and incorporating known future factors. The District uses a straight roll of enrollment method. For example, the enrollment in fourth grade for the 2020-21 school year will become the enrollment in fifth grade for the 2021-22 school year.