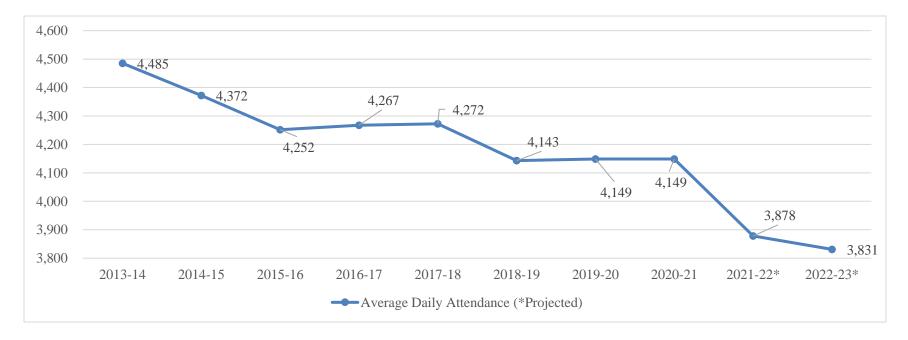

### **AVERAGE DAILY ATTENDANCE (ADA)**

The ADA for the 2020-21 school year is 4,149. This does not include ADA for students at the County Office of Education or Non-Public Schools. For the 2020-21 school year it is important to note, the State included an ADA Hold Harmless clause in its budget adoption. The clause allows Districts to use their 2019-20 Actual ADA as their 2020-21 ADA. The following is the projected percent of enrollment by grade level being used to calculate ADA for the 2021-22 and 2022-23 school years:

ADA projections are used for calculating the Local Control Funding Formula (LCFF) Revenues. For a declining enrollment District, the State allows the LCFF Revenues to be calculated using the higher of current or prior year ADA. The District is projecting an enrollment decline for 2021-22 and 2022-23 school years; therefore LCFF revenues for these years have been calculated using prior year ADA projections.