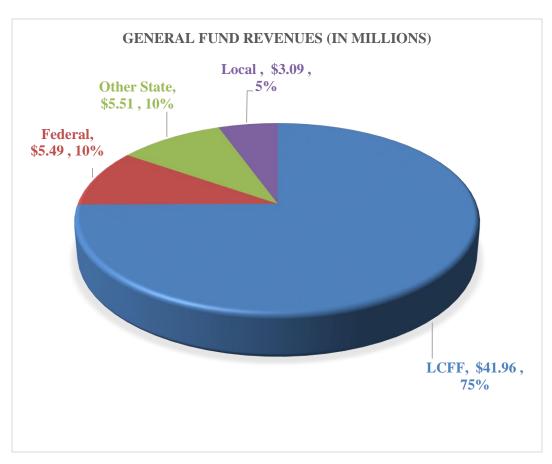

#### **GENERAL FUND REVENUES**

The major classifications for revenues in the General Fund are:

- LCFF Revenues are used to record state aid apportionment for both base and supplemental/concentration funding, County and District local property taxes.
- Federal Revenues record the grant and award revenues received directly from the federal government as well as the federal revenue for which the state or any other agency serves as a distributed agency (i.e. Special Education SELPA distributed Federal IDEA revenues)
- Other State Revenue is revenues received from state sources other than state aid apportionments. Revenues received for Mandated Block Grant, Lottery, Mental Health Services – Special Education, and state categorical programs.

# **Local Control Funding Formula**

Approximately, 75% of the General Fund's revenues is generated by the Local Control Funding Formula (LCFF). Property Tax receipts (local sources), Education Protection Account (EPA) tax collections fund LCFF revenue, and the balance is provided to the District as a State apportionment.