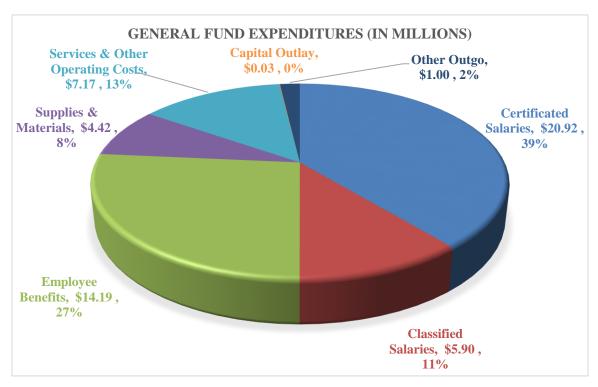

#### **GENERAL FUND EXPENDITURES**

The pie chart presented indicates that a majority (77%) of the General Fund expenditure budget is made up of salaries and benefits for District employees. These figures represent the combined General Fund unrestricted and restricted resources.