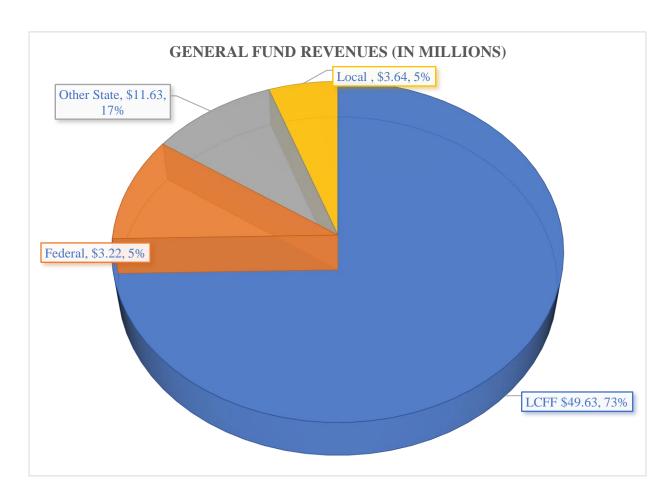

#### **GENERAL FUND REVENUES**

The major classifications for revenues in the General Fund are:

- **LCFF Revenues** are used to record state aid apportionment for both base and supplemental/concentration funding, County and District local property taxes.
- **Federal Revenues** record the grant and award revenues received directly from the federal government as well as the federal revenue for which the state or any other agency serves as a distributed agency (i.e., Special Education SELPA distributed Federal IDEA revenues)
- Other State Revenue is revenues received from state sources other than state aid apportionments. Revenues received for Mandated Block Grant, Lottery, Mental Health Services Special Education, and state categorical programs.
- Local Revenues include the recording of interest earnings, leases, rentals, donations, grants and awards from other than federal or state agencies.

#### **Local Control Funding Formula**

Approximately, 73% of the General Fund's revenues is generated by the Local Control Funding Formula (LCFF). Property Tax receipts (local sources), Education Protection Account (EPA) tax collections fund LCFF revenue, and the balance is provided to the District as a State apportionment.