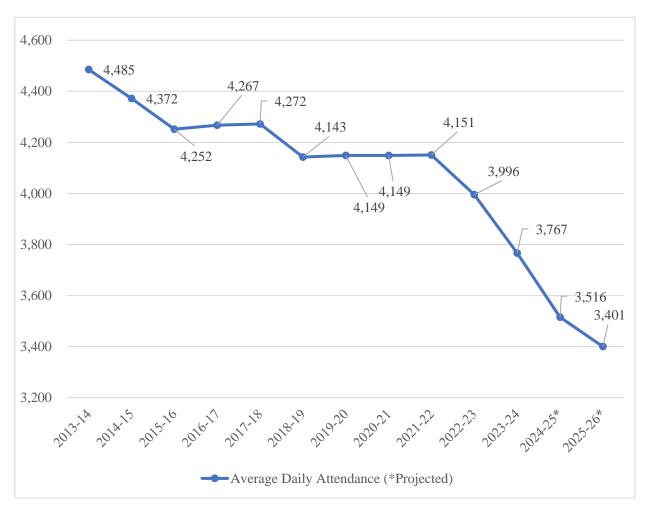

#### AVERAGE DAILY ATTENDANCE (ADA)

The ADA for the 2023-24 school year is 3,395.01. This does not include ADA for students at the County Office of Education or Non-Public Schools. The following is the projected percentage of attendance to enrollment 92.63% for 2023-2024, 92.68% for 2024-25 and 92.66% for 2025-26 school years respectfully.

ADA projections are used for calculating the Local Control Funding Formula (LCFF) Revenues. For a declining enrollment District, the State allows the LCFF Revenues to be calculated using the higher of current or prior year ADA or prior 3-year average. The District is projecting an enrollment decline for 2024-25 and 2025-26 school years; therefore, LCFF revenues for these years have been calculated using prior year ADA projections.