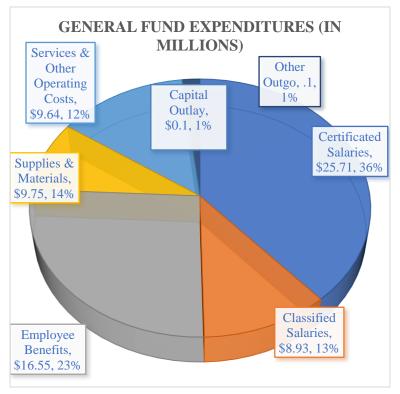

#### GENERAL FUND EXPENDITURES

The pie chart presented indicates that a majority (72%) of the General Fund expenditure budget is

made up of salaries and benefits for District employees. These figures represent the combined General Fund unrestricted and restricted resources.