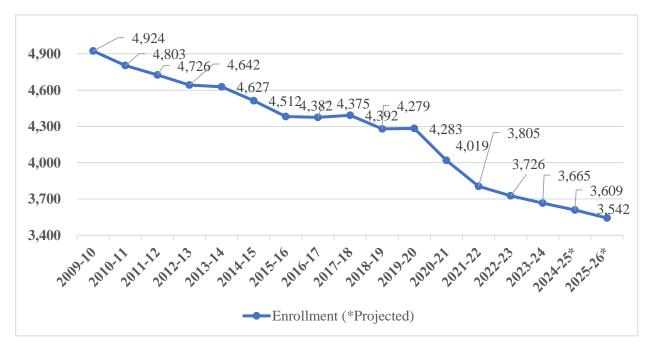

#### **ENROLLMENT PROJECTIONS**

Projected enrollment (excluding Expanded Transitional Kindergarten (ETK) for the 2023-24 school year is 3,665.

For the 2024-25 and 2025-26 fiscal years, enrollment projections are determined by reviewing historical enrollment information and incorporating known future factors. The District uses a cohort survival enrollment method which looks at historical enrollment and measures the actual cohort survival rate and applies the rate for projecting future enrollment. For instance if 97.5% of

the 4<sup>th</sup> graders typically move on to 5<sup>th</sup> grade, the 97.5% rate is applied to the current number of 4<sup>th</sup> graders to determine the amount of 5<sup>th</sup> graders projected in 2024-2025.