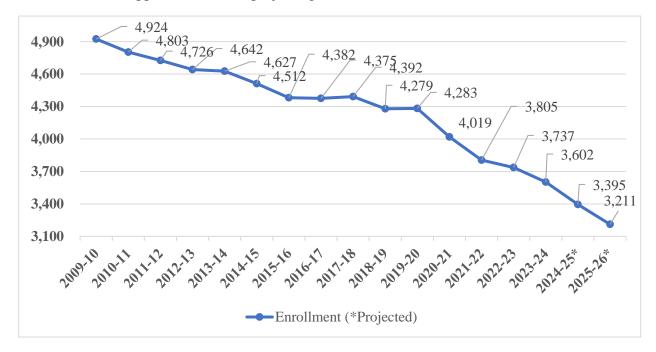

#### **ENROLLMENT PROJECTIONS**

Current enrollment (excluding Expanded Transitional Kindergarten (ETK)) is 3,602.

For the 2024-25 and 2025-26 fiscal years, enrollment projections are determined by reviewing historical enrollment information and incorporating known future factors. The District uses a cohort survival enrollment method which looks at historical enrollment, measures the actual cohort survival rate, and applies the rate for projecting future enrollment. For instance, if 97.5% of the 4<sup>th</sup>

# SUMMARY OF BUDGET ASSUMPTIONS

The following table summarizes the District's budget assumptions used in preparing its multiyear projections:

| Fiscal Year                       | 23-24 Second<br>Interim | 24-25<br>Projected<br>Budget | 25-26<br>Projected<br>Budget | Comments                                             |
|-----------------------------------|-------------------------|------------------------------|------------------------------|------------------------------------------------------|
| Revenue Considerations            |                         |                              |                              |                                                      |
| Enrollment & ADA Projections      |                         |                              |                              |                                                      |
| Prior Year District<br>Enrollment | 3,737                   | 3,602                        | 3,395                        |                                                      |
| Projected<br>Growth/(Decline)     | (135)                   | (207)                        | (184)                        | District anticipates experiencing enrollment decline |
| Projected Enrollment              | 3,602                   | 3,395                        | 3,211                        |                                                      |
| Actual/Estimated ADA              | 3,411.03                | 3208.28                      | 3,034.41                     |                                                      |
| Funded ADA                        | 3,766.50                | 3,519.89                     | 3,360.37                     | Funded ADA is 3-PY<br>ADA Average                    |
| Base Grants                       |                         |                              |                              |                                                      |
| K-3                               | 9,919                   | 9,994                        | 10,267                       | LCFF Calculator                                      |
| 4-6                               | 10,069                  | 10,146                       | 10,423                       | LCFF Calculator                                      |
| 7-8                               | 10,367                  | 10,446                       | 10,731                       | LCFF Calculator                                      |