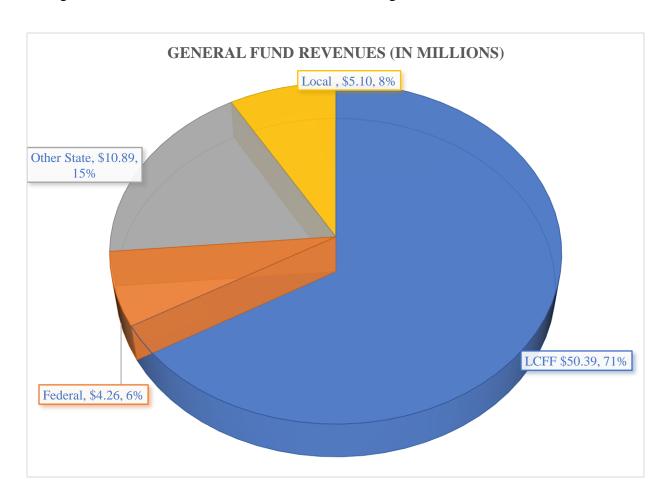

#### **GENERAL FUND REVENUES**

The major classifications for revenues in the General Fund are:

- **LCFF Revenues** are used to record state aid apportionment for both base and supplemental/concentration funding, County and District local property taxes.
- **Federal Revenues** record the grant and award revenues received directly from the federal government as well as the federal revenue for which the state or any other agency serves as a distributed agency (i.e. Special Education SELPA distributed Federal IDEA revenues)
- Other State Revenue is revenues received from state sources other than state aid apportionments. Revenues received for Mandated Block Grant, Lottery, Mental Health Services Special Education, and state categorical programs.
- Local Revenues include the recording of interest earnings, leases, rentals, donations, grants and awards from other than federal or state agencies.

#### **Local Control Funding Formula**

Approximately, 71% of the General Fund's revenues is generated by the Local Control Funding Formula (LCFF). Property Tax receipts (local sources), Education Protection Account (EPA) tax collections fund LCFF revenue, and the balance is provided to the District as a State apportionment.

The District's Local Control Accountability plan for the 2023-24 fiscal year was board approved on June 27, 2023. The District's LCFF funding for the 2023-24 year is projected to be \$50,391,567.