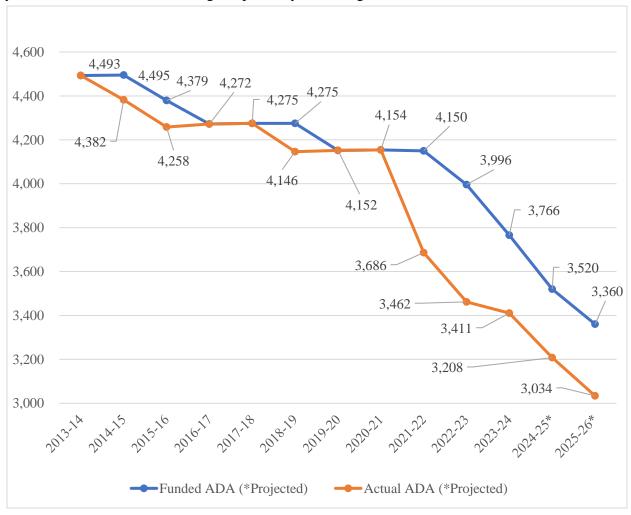

#### AVERAGE DAILY ATTENDANCE (ADA)

The ADA for the 2023-24 school year is 3,766.50. This does not include ADA for students at the County Office of Education or Non-Public Schools. The following is the projected percent of attendance to enrollment 94.70% for 2023-2024, 94.50% for 2024-25 and 94.50% for 2025-26 school years respectfully.

ADA projections are used for calculating the Local Control Funding Formula (LCFF) Revenues. For a declining enrollment District, the State allows the LCFF Revenues to be calculated using the higher of current or prior year ADA or prior 3-year average. The District is projecting an enrollment decline for 2024-25 and 2025-26 school years; therefore, LCFF revenues for these years have been calculated using the prior 3-year average.

# SUMMARY OF BUDGET ASSUMPTIONS

The following table summarizes the District's budget assumptions used in preparing its multiyear projections:

| Fiscal Year                       | 23-24 Second<br>Interim | 24-25<br>Projected<br>Budget | 25-26<br>Projected<br>Budget | Comments                                             |
|-----------------------------------|-------------------------|------------------------------|------------------------------|------------------------------------------------------|
| Revenue Considerations            |                         |                              |                              |                                                      |
| Enrollment & ADA Projections      |                         |                              |                              |                                                      |
| Prior Year District<br>Enrollment | 3,737                   | 3,602                        | 3,395                        |                                                      |
| Projected<br>Growth/(Decline)     | (135)                   | (207)                        | (184)                        | District anticipates experiencing enrollment decline |
| Projected Enrollment              | 3,602                   | 3,395                        | 3,211                        |                                                      |
| Actual/Estimated ADA              | 3,411.03                | 3208.28                      | 3,034.41                     |                                                      |
| Funded ADA                        | 3,766.50                | 3,519.89                     | 3,360.37                     | Funded ADA is 3-PY<br>ADA Average                    |
| Base Grants                       |                         |                              |                              |                                                      |
| K-3                               | 9,919                   | 9,994                        | 10,267                       | LCFF Calculator                                      |
| 4-6                               | 10,069                  | 10,146                       | 10,423                       | LCFF Calculator                                      |
| 7-8                               | 10,367                  | 10,446                       | 10,731                       | LCFF Calculator                                      |