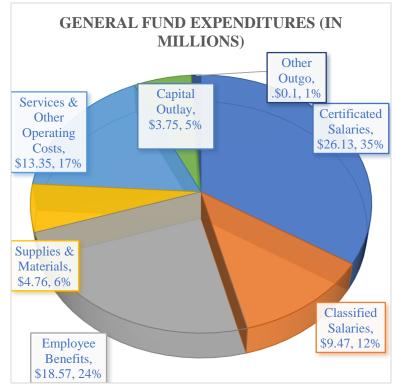

#### GENERAL FUND EXPENDITURES

The pie chart presented indicates that a majority (71%) of the General Fund expenditure budget is

made up of salaries and benefits for District employees. These figures represent the combined General Fund unrestricted and restricted resources.

# **Employee Benefits**

Employee benefits are budgeted at \$18.57 million of this amount \$11.84 million is applicable to benefits funded with unrestricted monies and \$6.73 million is applicable to benefits funded with categorical/restricted programs.